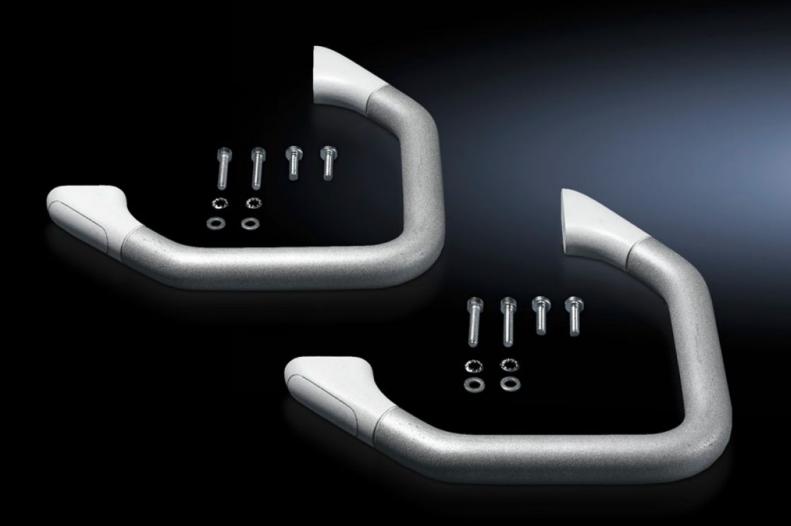

## CP 6107.000 - Corner handle

For external mounting on the enclosure corner or a flat surface (90° rotation of the handle holders)

## **Features**

| Model No.             | CP 6107.000                                                                                                                                                                                                                                            |
|-----------------------|--------------------------------------------------------------------------------------------------------------------------------------------------------------------------------------------------------------------------------------------------------|
| Product description   | For horizontal or vertical attachment to the enclosure panel of:<br>Comfort Panel, Optipanel, other enclosures or surfaces.                                                                                                                            |
| Material              | Handle holder: Die-cast zinc<br>Cover bungs: Plastic<br>Handle tube: Aluminium                                                                                                                                                                         |
| Surface finish        | Handle holder: Powder-coated                                                                                                                                                                                                                           |
| Colour                | Handle holder: RAL 7035<br>Cover bungs: Similar to RAL 7035<br>Handle tube: Similar to RAL 9006                                                                                                                                                        |
| Supply includes       | 2 handle tubes<br>4 handle holders<br>Assembly parts                                                                                                                                                                                                   |
| Note                  | Mounting holes and surfaces without fins are required for assembly purposes For the Comfort Panel version with fins, suitable milling work may be carried out. To this end, please specify "Prepared for handle set CP 6107.XXX" for the command panel |
| Packs of              | 2 pc(s).                                                                                                                                                                                                                                               |
| Net weight            | 1.1                                                                                                                                                                                                                                                    |
| Gross weight          | 1.16                                                                                                                                                                                                                                                   |
| Customs tariff number | 79070000                                                                                                                                                                                                                                               |
| EAN                   | 4028177229662                                                                                                                                                                                                                                          |
| ETIM 9                | EC002626                                                                                                                                                                                                                                               |
| ECLASS 8.0            | 27189266                                                                                                                                                                                                                                               |
|                       |                                                                                                                                                                                                                                                        |