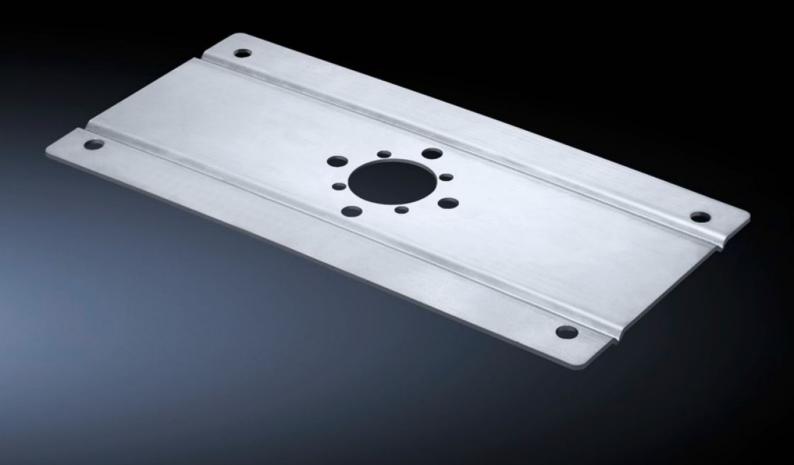

## CP 6143.310 - Enclosure reinforcement

For external or internal reinforcement of enclosures of a corresponding size.

## **Features**

| Model No.                     | CP 6143.310                                                                                                                                          |
|-------------------------------|------------------------------------------------------------------------------------------------------------------------------------------------------|
| Product description           | For external or internal reinforcement of enclosures of a corresponding size. Smaller enclosures may also be mounted directly without reinforcement. |
| Material                      | Stainless steel 1.4301 (AISI 304)                                                                                                                    |
| Supply includes               | Assembly parts for the enclosure and support section plus 2 seals.                                                                                   |
| Installation options          | for support arm connection stainless steel Ø 40 mm                                                                                                   |
| Support arm connection (type) | CP 40                                                                                                                                                |
| To fit                        | Width: ≥ 300 mm<br>Depth: ≥ 150 mm                                                                                                                   |
| Packs of                      | 1 pc(s).                                                                                                                                             |
| Net weight                    | 0.76                                                                                                                                                 |
| Gross weight                  | 0.811                                                                                                                                                |
| PCF per pack (cradle-to-gate) | 3.4 kg CO2 eq (Cat B)                                                                                                                                |
| Note on PCF category          | Category B: PCF value (cradle-to-gate) based on the product weight approximately calculated and self-declared                                        |
| Customs tariff number         | 83024900                                                                                                                                             |
| EAN                           | 4028177305748                                                                                                                                        |
| ETIM 9                        | EC002535                                                                                                                                             |
| ECLASS 8.0                    | 27189271                                                                                                                                             |