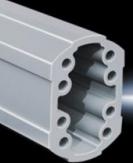

## CP 6206.050 - Support section CP 60 solid

Attachment to the connection components with 4 self-tapping screws in the screw channel. May be cut to any required length, no thread-tapping required. Closed cable duct with a large cross-section.