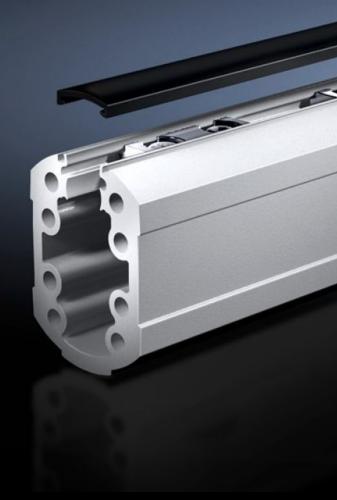

## CP 6206.110 - Support section CP 60 Open

Attachment to the connection components with 4 self-tapping screws in the screw channel. May be cut to any required length, no thread-tapping required. Open cable duct for easy servicing access and for pre-assembled cables with connectors, lockable via cover section. With clamping elements for higher load capacity.

## **Features**

| Model No.             | CP 6206.110                                                                                                                                                                                                                                                                 |
|-----------------------|-----------------------------------------------------------------------------------------------------------------------------------------------------------------------------------------------------------------------------------------------------------------------------|
| Product description   | Attachment to the connection components with 4 self-tapping screws in the screw channel. May be cut to any required length, no thread-tapping required. Open cable duct for easy servicing access and for pre-assembled cables with connectors, lockable via cover section. |
| Material              | Support section: Extruded aluminium section Clamping elements: Steel Cover section: Plastic                                                                                                                                                                                 |
| Colour                | Support section: RAL 7035<br>Cover: RAL 7024                                                                                                                                                                                                                                |
| Supply includes       | Support section Clamping elements for stability Clip-in lid                                                                                                                                                                                                                 |
| Length                | 1,000 mm                                                                                                                                                                                                                                                                    |
| Dimensions            | Length: 1,000 mm                                                                                                                                                                                                                                                            |
| Packs of              | 1 pc(s).                                                                                                                                                                                                                                                                    |
| Net weight            | 5.5                                                                                                                                                                                                                                                                         |
| Gross weight          | 5.62                                                                                                                                                                                                                                                                        |
| Customs tariff number | 76042990                                                                                                                                                                                                                                                                    |
| EAN                   | 4028177701915                                                                                                                                                                                                                                                               |
| ETIM 9                | EC000882                                                                                                                                                                                                                                                                    |
| ECLASS 8.0            | 27400556                                                                                                                                                                                                                                                                    |