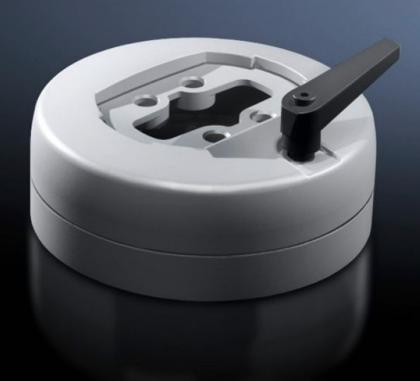

# CP 6206.300 - Coupling CP 60 for support arm connection Ø 130 mm

For swivel mounting of the enclosure on the vertical section of the support arm system 60

#### **Features**

| Model No.                  | CP 6206.300                                                                                                                 |
|----------------------------|-----------------------------------------------------------------------------------------------------------------------------|
| Product description        | For swivel mounting of the enclosure on the vertical section of the support arm system 60                                   |
| Material                   | Die-cast zinc                                                                                                               |
| Colour                     | RAL 7035                                                                                                                    |
| Supply includes            | Seals Grub screws Self-tapping screws for support section attachment                                                        |
| Rotating/tilting           | Yes                                                                                                                         |
| Rotation angle/swivel area | approx. 310°, lockable via clamping levers<br>The range of rotation can be limited by inserting the grub screws<br>provided |
| Packs of                   | 1 pc(s).                                                                                                                    |
| Net weight                 | 2                                                                                                                           |
| Gross weight               | 2.28                                                                                                                        |
| Customs tariff number      | 79070000                                                                                                                    |
| EAN                        | 4028177684355                                                                                                               |
| ETIM 9                     | EC000882                                                                                                                    |
| ECLASS 8.0                 | 27400556                                                                                                                    |
|                            |                                                                                                                             |