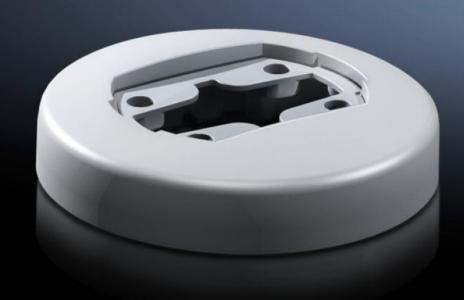

# CP 6206.320 - Attachment CP 60 for support arm connection Ø 130 mm

For rigid fastening of the enclosure to the support arm system 60

#### **Features**

| Model No.             | CP 6206.320                                                       |
|-----------------------|-------------------------------------------------------------------|
| Product description   | For rigid fastening of the enclosure to the support arm system 60 |
| Material              | Die-cast zinc                                                     |
| Colour                | RAL 7035                                                          |
| Supply includes       | Seals Self-tapping screws for support section attachment          |
| Rifid y/n             | Yes                                                               |
| Packs of              | 1 pc(s).                                                          |
| Net weight            | 0.92                                                              |
| Gross weight          | 0.992                                                             |
| Customs tariff number | 83024900                                                          |
| EAN                   | 4028177684362                                                     |
| ETIM 9                | EC002625                                                          |
| ECLASS 8.0            | 27189234                                                          |
|                       |                                                                   |