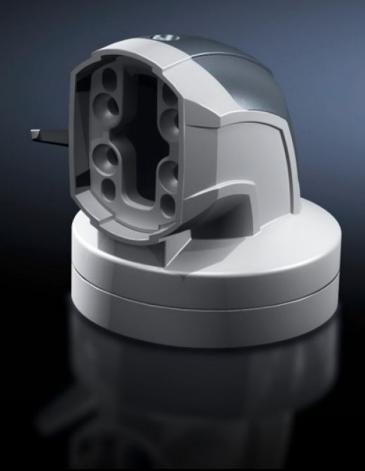

# CP 6206.380 - Angle coupling 90° CP 60 for support arm connection Ø 130 mm

For swivel mounting of the enclosure on the horizontal part of the support arm system. Enclosure may be suspended or top-mounted. Removable cover for simple cable entry.

#### **Features**

| Model No.                  | CP 6206.380                                                                                                                                                               |
|----------------------------|---------------------------------------------------------------------------------------------------------------------------------------------------------------------------|
| Product description        | For swivel mounting of the enclosure on the horizontal part of the support arm system. Enclosure may be suspended or top-mounted. Removable cover for simple cable entry. |
| Material                   | Angle coupling: Cast aluminium/die-cast zinc<br>Cover: Plastic                                                                                                            |
| Colour                     | Angle coupling: RAL 7035<br>Cover: RAL 7024                                                                                                                               |
| Supply includes            | Seals Grub screws Adjusting screws Self-tapping screws for support section attachment                                                                                     |
| Rotating/tilting           | Yes                                                                                                                                                                       |
| Rotation angle/swivel area | approx. 310°, lockable via clamping levers<br>The range of rotation can be limited by inserting the grub screws<br>provided                                               |
| Packs of                   | 1 pc(s).                                                                                                                                                                  |
| Net weight                 | 1.8                                                                                                                                                                       |
| Gross weight               | 1.953                                                                                                                                                                     |
| Customs tariff number      | 79070000                                                                                                                                                                  |
| EAN                        | 4028177684393                                                                                                                                                             |
| ETIM 9                     | EC000882                                                                                                                                                                  |
| ECLASS 8.0                 | 27400556                                                                                                                                                                  |