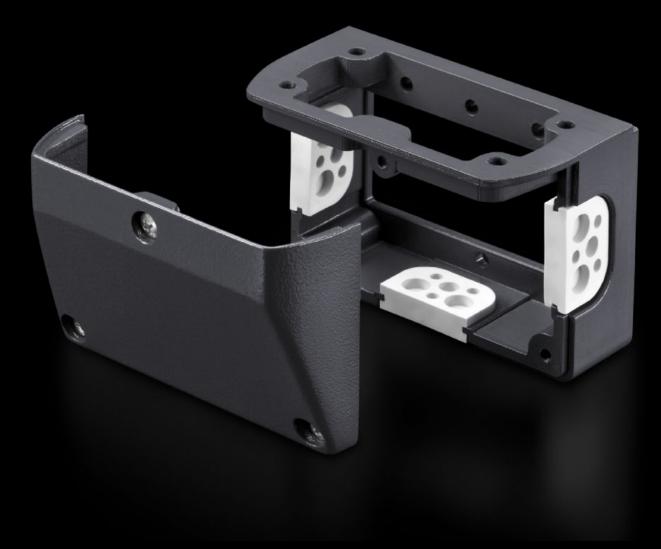

# CP 6206.490 - Connection console for support arm connection 120 x 65 mm

For rear connection of slimline operating housings. Removable lid for simple cable entry

#### **Features**

| Model No.             | CP 6206.490                                                         |
|-----------------------|---------------------------------------------------------------------|
| Design                | Connection to Rittal support arm systems                            |
|                       | CP 40                                                               |
|                       | CP 60                                                               |
|                       | CP 120 via adaptor from support arm connection Ø 130 mm to 120      |
|                       | x 65 mm                                                             |
| Product description   | For rear connection of slimline operating housings. Removable lid   |
|                       | for simple cable entry.                                             |
| Material              | Cast aluminium                                                      |
| Colour                | Console, cover: RAL 7024                                            |
|                       | Cable entry grommets: RAL 7035                                      |
| Supply includes       | 2 cable ties                                                        |
|                       | Seal and assembly parts                                             |
| Rifid y/n             | Yes                                                                 |
| Note                  | Depending on the application, an attachment or coupling is required |
| Applications          | For connecting Beckhoff control panels                              |
|                       | Side cable entry grommets allow cables to be routed to devices      |
|                       | outside and below the console                                       |
| Packs of              | 1 pc(s).                                                            |
| Net weight            | 0.6                                                                 |
| Gross weight          | 0.622                                                               |
| Customs tariff number | 85444290                                                            |
| EAN                   | 4028177814059                                                       |
| ETIM 9                | EC000882                                                            |