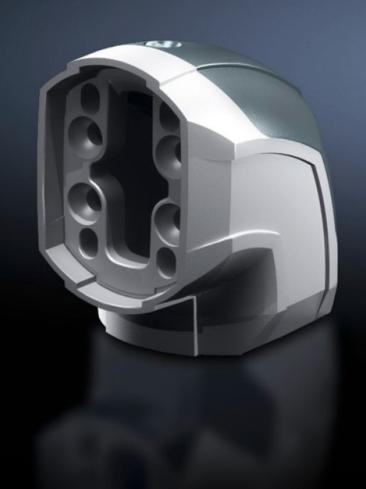

# CP 6206.600 - Angle piece 90° CP 60

For connecting horizontal and vertical support arm components. Removable cover for simple cable entry.

#### **Features**

| Model No.             | CP 6206.600                                                                                           |
|-----------------------|-------------------------------------------------------------------------------------------------------|
| Product description   | For connecting horizontal and vertical support arm components Removable cover for simple cable entry. |
| Material              | Angle piece: Cast aluminium<br>Cover: Plastic                                                         |
| Colour                | Angle piece: RAL 7035<br>Cover: RAL 7024                                                              |
| Supply includes       | Seals Adjusting screws Self-tapping screws for support section attachment                             |
| Rifid y/n             | Yes                                                                                                   |
| Packs of              | 1 pc(s).                                                                                              |
| Net weight            | 1.35                                                                                                  |
| Gross weight          | 1.45                                                                                                  |
| Customs tariff number | 79070000                                                                                              |
| EAN                   | 4028177684331                                                                                         |
| ETIM 9                | EC000882                                                                                              |
| ECLASS 8.0            | 27400556                                                                                              |
|                       |                                                                                                       |