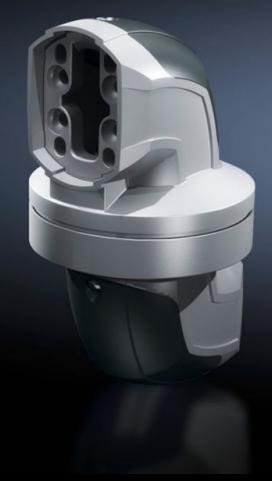

### CP 6206.620 - Intermediate hinge CP 60

For vertically hinged connection of horizontal support sections within the support arm system. Removable covers for simple cable entry.

#### **Features**

| Model No.                  | CP 6206.620                                                                                                                             |
|----------------------------|-----------------------------------------------------------------------------------------------------------------------------------------|
| Product description        | For vertically hinged connection of horizontal support sections within the support arm system. Removable covers for simple cable entry. |
| Material                   | Intermediate hinge: Cast aluminium<br>Cover: Plastic                                                                                    |
| Colour                     | Intermediate hinge: RAL 7035<br>Cover: RAL 7024                                                                                         |
| Supply includes            | Seals Screws for restricting rotation range Adjusting screws Self-tapping screws for support section attachment                         |
| Rotating/tilting           | Yes                                                                                                                                     |
| Rotation angle/swivel area | approx. 330°.<br>The range of rotation can be limited by inserting the screws<br>provided.                                              |
| Packs of                   | 1 pc(s).                                                                                                                                |
| Net weight                 | 3.14                                                                                                                                    |
| Gross weight               | 3.24                                                                                                                                    |
| Customs tariff number      | 76169990                                                                                                                                |
| EAN                        | 4028177684348                                                                                                                           |
| ETIM 9                     | EC000882                                                                                                                                |
| ECLASS 8.0                 | 27400556                                                                                                                                |
|                            |                                                                                                                                         |