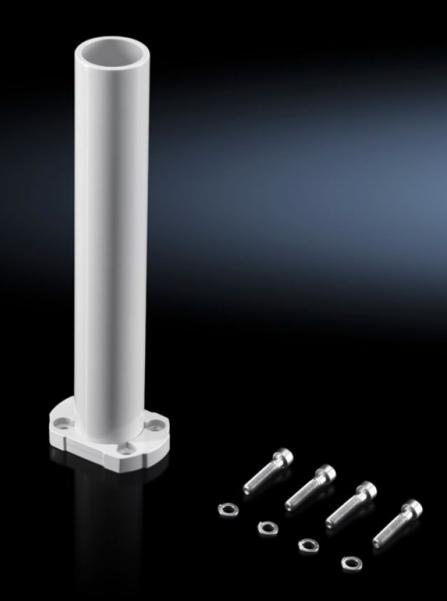

## CP 6206.650 - Adaptor CP 60 to CP 40 for stand and support arm systems

## **Features**

| Model No.                     | CP 6206.650                                                                                                    |
|-------------------------------|----------------------------------------------------------------------------------------------------------------|
| Product description           | For the transition from CP 60 to 48 round tube.                                                                |
| Material                      | Steel                                                                                                          |
| Colour                        | RAL 7035                                                                                                       |
| Supply includes               | Adaptor Self-tapping screws for support section attachment Seal included                                       |
| Installation options          | For attaching to stand and support arm systems with CP 60 support section                                      |
| Length                        | 300 mm                                                                                                         |
| Rifid y/n                     | Yes                                                                                                            |
| Packs of                      | 1 pc(s).                                                                                                       |
| Net weight                    | 1.7                                                                                                            |
| Gross weight                  | 1.811                                                                                                          |
| PCF per pack (cradle-to-gate) | 6.9 kg CO2 eq (Cat B)                                                                                          |
| Note on PCF category          | Category B: PCF value (cradle-to-gate) based on the product weight, approximately calculated and self-declared |
| Customs tariff number         | 73064020                                                                                                       |
| EAN                           | 4028177709621                                                                                                  |
| ETIM 9                        | EC000882                                                                                                       |
| ECLASS 8.0                    | 27400556                                                                                                       |