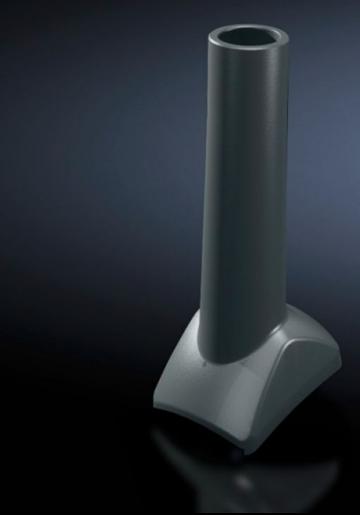

# SG 6206.900 - Mounting component for support arm systems

Angle pieces, angle couplings, intermediate hinges, wall mounted hinges, top mounted joints.

#### **Features**

| Model No.             | SG 6206.900                                                                                                                                                                                                                                         |
|-----------------------|-----------------------------------------------------------------------------------------------------------------------------------------------------------------------------------------------------------------------------------------------------|
| Design                | For support arm system CP 60                                                                                                                                                                                                                        |
| Product description   | For external mounting of a signal pillar on the plastic cover of the support arm components.                                                                                                                                                        |
| Colour                | RAL 7024                                                                                                                                                                                                                                            |
| Installation options  | On signal pillar, modular, in conjunction with connection element 2368001                                                                                                                                                                           |
| Signal pillar         | 3-way LED<br>modular IP65                                                                                                                                                                                                                           |
| Note on Model No.     | For support arm system CP 60, angle coupling 90° 6206.380, angle piece 90° 6206.600, intermediate hinge CP 6206.620, wall-mounted hinge 6206.740, top-mounted joint 6206.640, angle adaptor 90° for support arm combination CP 60 to CP 40 6206.640 |
| Packs of              | 1 pc(s).                                                                                                                                                                                                                                            |
| Net weight            | 0.06                                                                                                                                                                                                                                                |
| Gross weight          | 0.099                                                                                                                                                                                                                                               |
| Customs tariff number | 39269097                                                                                                                                                                                                                                            |
| EAN                   | 4028177684409                                                                                                                                                                                                                                       |
| ETIM 9                | EC002625                                                                                                                                                                                                                                            |
|                       |                                                                                                                                                                                                                                                     |