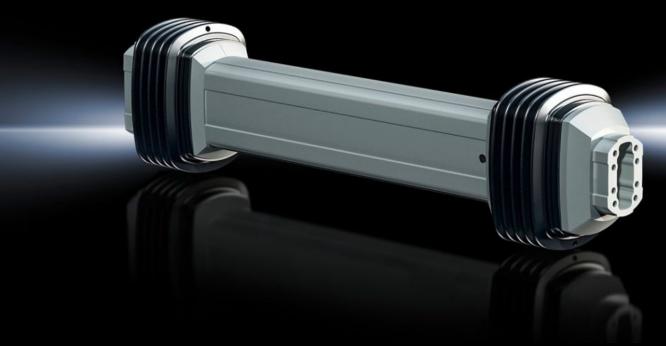

# CP 6212.060 - Support section, height-adjustable for support arm systems

The new height-adjustable support section ensures that you always have a good view of the key parameters in human/machine interaction. The system can be fitted directly to the components in the CP 120 support arm system without any further adaptation on the wall side, and on the enclosure side on support arm system CP 60.

#### **Features**

| Model No.           | CP 6212.060                                                                                                                                                                                                                                                                                                                                                                                                                                                                                                                                                                                                                                                                       |
|---------------------|-----------------------------------------------------------------------------------------------------------------------------------------------------------------------------------------------------------------------------------------------------------------------------------------------------------------------------------------------------------------------------------------------------------------------------------------------------------------------------------------------------------------------------------------------------------------------------------------------------------------------------------------------------------------------------------|
| Product description | The new height-adjustable support section ensures that you always have a good view of the key parameters in human/machine interaction. The system can be fitted directly to the components in the CP 120 support arm system without any further adaptation on the wall side, and on the enclosure side on support arm system CP 60 or CP 120 depending on the model.                                                                                                                                                                                                                                                                                                              |
| Benefits            | Support arm holds securely in any position Additional fixing with clamping lever if required Precise coordination to the suspended load via an adjusting screw at the front of the support section Adjusting screw can be accessed without dismantling any components Large cable tray and cable cable routing at the rotation points for safety Removable side panel for easy access to cable entry Tilting angle of the mounted enclosure is identical in every height position Cables with connectors such as DVI, VGA are easily inserted Broad weight range from 4 to 60 kg with three systems. (Weight range applies to configured enclosure and vertical support section.) |

### **Features**

| Technical specifications          | Cable tray: $36 \times 11 \text{ mm}$ (W x H), max. connector gland: $41 \times 17 \text{ mm}$ (W x H) Superior ergonomic design, thanks to adjustment range 600 mm ( $\pm$ 300 mm)                                            |
|-----------------------------------|--------------------------------------------------------------------------------------------------------------------------------------------------------------------------------------------------------------------------------|
| Applications                      | For tall and short operators For seated and standing work                                                                                                                                                                      |
| Material                          | Joint parts: Cast aluminium<br>Concertina section: Plastic                                                                                                                                                                     |
| Colour                            | RAL 7035                                                                                                                                                                                                                       |
| Supply includes                   | Assembly parts                                                                                                                                                                                                                 |
| Length                            | 741 mm                                                                                                                                                                                                                         |
| Connection options enclosure      | CP 60                                                                                                                                                                                                                          |
| Connection options wall / machine | CP 120                                                                                                                                                                                                                         |
| Note                              | In combination with support support section, height adjustable observe: When using an intermediate hinge, the height-adjustable support section should always be inserted in the closest horizontal position to the enclosure. |
| Dimensions                        | Length: 741 mm                                                                                                                                                                                                                 |
| Load capacity                     | 4 kg30 kg                                                                                                                                                                                                                      |
| Note on Model No.                 | Maximum cross-section for cable entry 41 x 17 mm Weight range applies to configured enclosure and vertical support section.                                                                                                    |
| Packs of                          | 1 pc(s).                                                                                                                                                                                                                       |
| Net weight                        | 10.8                                                                                                                                                                                                                           |
| Gross weight                      | 11.8                                                                                                                                                                                                                           |
| Customs tariff number             | 73269060                                                                                                                                                                                                                       |
| EAN                               | 4028177924338                                                                                                                                                                                                                  |
| ETIM 9                            | EC000882                                                                                                                                                                                                                       |
| ECLASS 8.0                        | 27400556                                                                                                                                                                                                                       |
|                                   |                                                                                                                                                                                                                                |