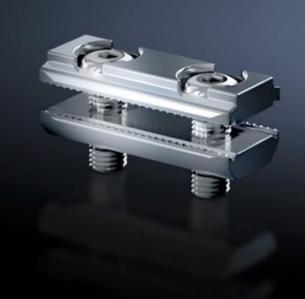

## CP 6212.220 - Clamping elements for support sections CP 60/120, open

For additional protection against rotation and twisting of the open section.

## **Features**

| Model No.             | CP 6212.220                                                                  |
|-----------------------|------------------------------------------------------------------------------|
| Product description   | For additional protection against rotation and twisting of the open section. |
| Benefits              | Two-piece element, may also be retro-fitted                                  |
| Material              | Steel                                                                        |
| Packs of              | 4 pc(s).                                                                     |
| Net weight            | 0.5                                                                          |
| Gross weight          | 0.516                                                                        |
| Customs tariff number | 73269098                                                                     |
| EAN                   | 4028177701922                                                                |
| ECLASS 8.0            | 27400556                                                                     |