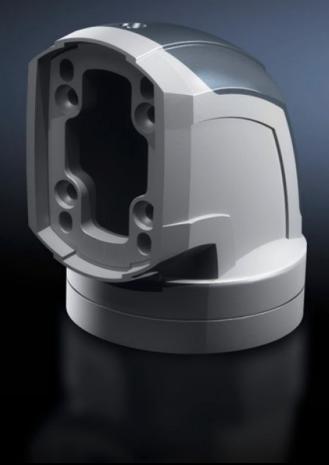

# CP 6212.380 - Angle coupling 90°, CP 120 for support arm connection Ø 130 mm

For swivel mounting of the enclosure on the horizontal part of the support arm system. Enclosure may be suspended or top-mounted. Removable cover for simple cable entry.

#### **Features**

| Model No.                  | CP 6212.380                                                                                                                                                               |
|----------------------------|---------------------------------------------------------------------------------------------------------------------------------------------------------------------------|
| Product description        | For swivel mounting of the enclosure on the horizontal part of the support arm system. Enclosure may be suspended or top-mounted. Removable cover for simple cable entry. |
| Material                   | Angle coupling: Cast aluminium/die-cast zinc Cover: Plastic                                                                                                               |
| Colour                     | Angle coupling: RAL 7035<br>Cover: RAL 7024                                                                                                                               |
| Supply includes            | Seals Grub screws Adjusting screws Self-tapping screws for support section attachment                                                                                     |
| Rotating/tilting           | Yes                                                                                                                                                                       |
| Rotation angle/swivel area | approx. 310°, lockable via clamping levers The range of rotation can be limited by inserting the grub screws provided                                                     |
| Packs of                   | 1 pc(s).                                                                                                                                                                  |
| Net weight                 | 2.097                                                                                                                                                                     |
| Gross weight               | 2.28                                                                                                                                                                      |
| Customs tariff number      | 79070000                                                                                                                                                                  |
| EAN                        | 4028177684201                                                                                                                                                             |
| ETIM 9                     | EC000882                                                                                                                                                                  |
| ECLASS 8.0                 | 27400556                                                                                                                                                                  |