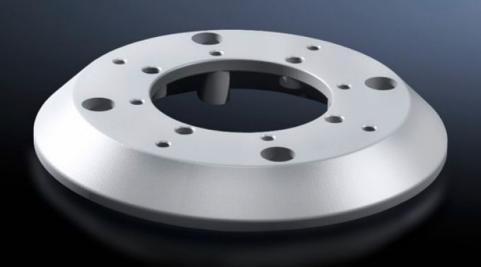

# CP 6212.520 - Adaptor from support arm connection Ø 180 mm to Ø 130 mm

For mounting between enclosures and coupling or attachment or pivot.

#### **Features**

| Model No.             | CP 6212.520                                                 |
|-----------------------|-------------------------------------------------------------|
| Design                | For mounting between                                        |
|                       | Enclosures with support arm connection Ø 180 mm and         |
|                       | Coupling CP 60/120/180 for support arm connection Ø 130 mm, |
|                       | 6206.300, 6212.300, 6218.300                                |
|                       | Attachment CP 60/120 for support arm connection Ø 130 mm,   |
|                       | 6206.320, 6212.320                                          |
|                       | Pivot, 6206.850, 6206.870                                   |
| Material              | Cast aluminium                                              |
| Colour                | RAL 7035                                                    |
| Supply includes       | Seals                                                       |
|                       | Assembly parts                                              |
| Dimensions            | Height: 20 mm                                               |
| Packs of              | 1 pc(s).                                                    |
| Net weight            | 0.5                                                         |
| Gross weight          | 0.546                                                       |
| Customs tariff number | 76169990                                                    |
| EAN                   | 4028177684225                                               |
| ETIM 9                | EC000882                                                    |
| ECLASS 8.0            | 27400556                                                    |
|                       |                                                             |