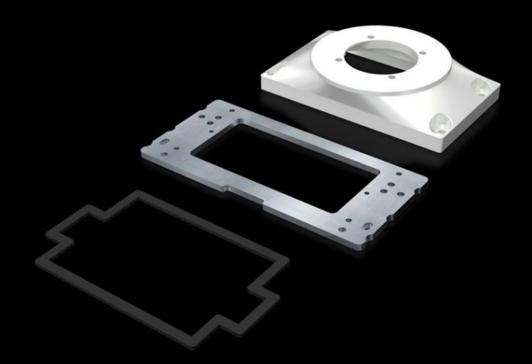

## CP 6212.540 - Connection plate with reinforcement plate

For easy location of the command panel onto the support arm or pedestal.

#### **Features**

| Model No.       | CP 6212.540                                                                                                                                                                                                                                                                                                                                                                                                                                                                                                                                                                                                                                                                                                       |
|-----------------|-------------------------------------------------------------------------------------------------------------------------------------------------------------------------------------------------------------------------------------------------------------------------------------------------------------------------------------------------------------------------------------------------------------------------------------------------------------------------------------------------------------------------------------------------------------------------------------------------------------------------------------------------------------------------------------------------------------------|
| Design          | For mounting Comfort Panel from a front panel width of 247 mm and installation depth of 152 mm Optipanel from a front panel width of 220 mm and installation depth of 150 mm Sheet steel from 135 mm installation depth For mounting on support arm system components Attachment CP 60/120 for support arm connection Ø 130 mm, 6206.320, 6212.320 Coupling CP 60/120/180 for support arm connection Ø 130 mm, 6206.300, 6212.300, 6218.300 Angle coupling 90°, system 60/120 for support arm connection Ø 130 mm, CP 6206.380, 6212.380 Tilting adaptor 10°, system 60/120 for support arm connection Ø 130 mm, CP 6206.400 Tilting adaptor ±45°, system 60/120 for support arm connection Ø 130 mm, CP 6206.420 |
| Benefits        | For easy location of the command panel onto the support arm or pedestal  More space for cable entry                                                                                                                                                                                                                                                                                                                                                                                                                                                                                                                                                                                                               |
| Material        | Connection plate: Cast aluminium Reinforcement plate: Sheet steel, 6 mm                                                                                                                                                                                                                                                                                                                                                                                                                                                                                                                                                                                                                                           |
| Colour          | RAL 7035                                                                                                                                                                                                                                                                                                                                                                                                                                                                                                                                                                                                                                                                                                          |
| Supply includes | Reinforcement plate<br>Seals<br>Assembly parts                                                                                                                                                                                                                                                                                                                                                                                                                                                                                                                                                                                                                                                                    |
| Packs of        | 1 pc(s).                                                                                                                                                                                                                                                                                                                                                                                                                                                                                                                                                                                                                                                                                                          |
| Net weight      | 1.3                                                                                                                                                                                                                                                                                                                                                                                                                                                                                                                                                                                                                                                                                                               |
| Gross weight    | 1.604                                                                                                                                                                                                                                                                                                                                                                                                                                                                                                                                                                                                                                                                                                             |