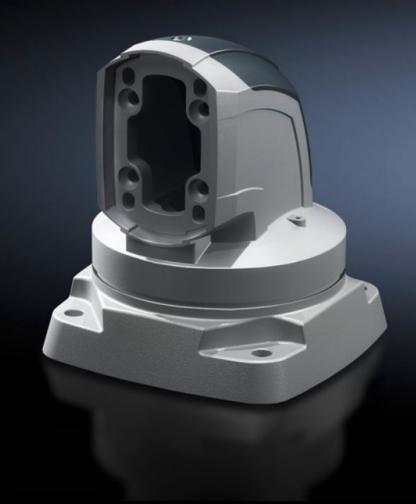

#### CP 6212.700 - Top-mounted joint CP 120 Horizontal outlet

For swivel mounting of the support arm system on horizontal surfaces – also suitable for suspending from the ceiling. Removable cover for simple cable entry.