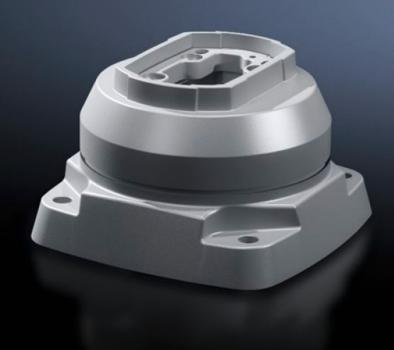

## CP 6212.720 - Top-mounted joint CP 120 Vertical outlet

For swivel mounting of the support arm system on horizontal surfaces – also suitable for suspending from the ceiling.

#### **Features**

| Model No.                  | CP 6212.720                                                                                                           |
|----------------------------|-----------------------------------------------------------------------------------------------------------------------|
| Product description        | For swivel mounting of the support arm system on horizontal surfaces – also suitable for suspending from the ceiling. |
| Material                   | Cast aluminium                                                                                                        |
| Colour                     | RAL 7035                                                                                                              |
| Supply includes            | Seals Screws for restricting rotation range Adjusting screws Self-tapping screws for support section attachment       |
| Rotating/tilting           | Yes                                                                                                                   |
| Rotation angle/swivel area | approx. 330°.<br>The range of rotation can be limited by inserting the screws<br>provided.                            |
| Packs of                   | 1 pc(s).                                                                                                              |
| Net weight                 | 5                                                                                                                     |
| Gross weight               | 5.42                                                                                                                  |
| Customs tariff number      | 76169990                                                                                                              |
| EAN                        | 4028177684003                                                                                                         |
| ETIM 9                     | EC000882                                                                                                              |
| ECLASS 8.0                 | 27400556                                                                                                              |
|                            |                                                                                                                       |