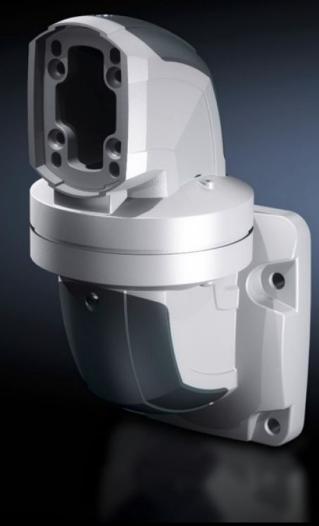

# CP 6212.740 - Wall-mounted hinge CP 120 Horizontal outlet

For swivel mounting of the support arm on vertical surfaces. Removable cover for simple cable entry.

#### **Features**

| Model No.                  | CP 6212.740                                                            |
|----------------------------|------------------------------------------------------------------------|
| Product description        | For swivel mounting of the support arm on vertical surfaces.           |
|                            | Removable cover for simple cable entry.                                |
| Material                   | Wall-mounted hinge: Cast aluminium                                     |
|                            | Cover: Plastic                                                         |
| Colour                     | Wall-mounted hinge: RAL 7035                                           |
|                            | Cover: RAL 7024                                                        |
| Supply includes            | Seals                                                                  |
|                            | Screws for restricting rotation range                                  |
|                            | Adjusting screws                                                       |
|                            | Self-tapping screws for support section attachment                     |
| Rotating/tilting           | Yes                                                                    |
| Rotation angle/swivel area | approx. 330°.                                                          |
|                            | The range of rotation can be limited by inserting the screws provided. |
| Packs of                   | 1 pc(s).                                                               |
| Net weight                 | 6.38                                                                   |
| Gross weight               | 6.66                                                                   |
| Customs tariff number      | 76169990                                                               |
| EAN                        | 4028177684119                                                          |
| ETIM 9                     | EC000882                                                               |
| ECLASS 8.0                 | 27400556                                                               |
|                            |                                                                        |