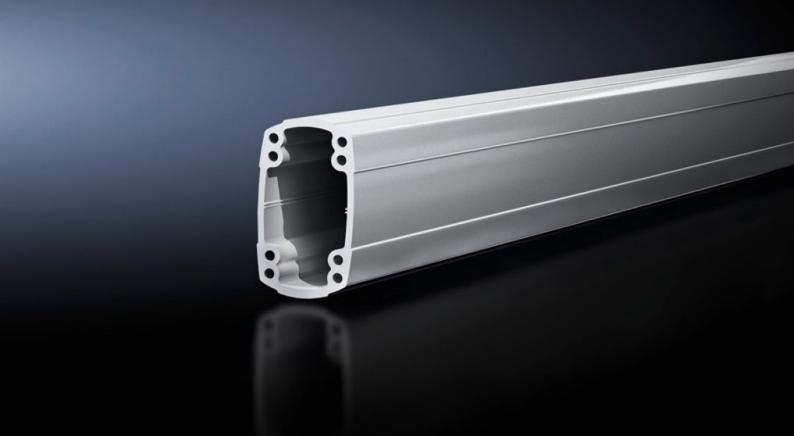

## CP 6218.100 - Support section CP 180 solid

Attachment to the connection components with 4 self-tapping screws in the screw channel. May be cut to any required length, no thread-tapping required. Closed cable duct with a large cross-section.

#### **Features**

| CP 6218.100  Attachment to the connection components with 4 self-tapping                                                                         |
|--------------------------------------------------------------------------------------------------------------------------------------------------|
| ·                                                                                                                                                |
| screws in the screw channel. May be cut to any required length, no<br>thread-tapping required. Closed cable duct with a large cross-<br>section. |
| Support section: Extruded aluminium section                                                                                                      |
| Support section: RAL 7035                                                                                                                        |
| Support section                                                                                                                                  |
| 1,000 mm                                                                                                                                         |
| Width: 90 mm<br>Height: 160 mm<br>Length: 1,000 mm                                                                                               |
| 1 pc(s).                                                                                                                                         |
| 10.178                                                                                                                                           |
| 10.82                                                                                                                                            |
| 76042100                                                                                                                                         |
| 4028177683815                                                                                                                                    |
| EC000882                                                                                                                                         |
| 27400556                                                                                                                                         |
|                                                                                                                                                  |