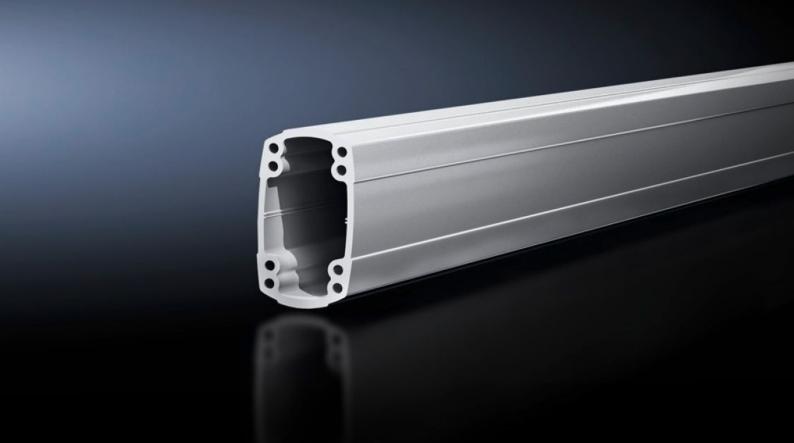

## CP 6218.200 - Support section CP 180 solid

Attachment to the connection components with 4 self-tapping screws in the screw channel. May be cut to any required length, no thread-tapping required. Closed cable duct with a large cross-section.

#### **Features**

| Model No.             | CP 6218.200                                                                                                                                                                                           |
|-----------------------|-------------------------------------------------------------------------------------------------------------------------------------------------------------------------------------------------------|
| Product description   | Attachment to the connection components with 4 self-tapping screws in the screw channel. May be cut to any required length, no thread-tapping required. Closed cable duct with a large cross-section. |
| Material              | Support section: Extruded aluminium section                                                                                                                                                           |
| Colour                | Support section: RAL 7035                                                                                                                                                                             |
| Supply includes       | Support section                                                                                                                                                                                       |
| Length                | 2,000 mm                                                                                                                                                                                              |
| Dimensions            | Width: 90 mm<br>Height: 160 mm<br>Length: 2,000 mm                                                                                                                                                    |
| Packs of              | 1 pc(s).                                                                                                                                                                                              |
| Net weight            | 20.439                                                                                                                                                                                                |
| Gross weight          | 21.515                                                                                                                                                                                                |
| Customs tariff number | 76042100                                                                                                                                                                                              |
| EAN                   | 4028177683822                                                                                                                                                                                         |
| ETIM 9                | EC000882                                                                                                                                                                                              |
| ECLASS 8.0            | 27400556                                                                                                                                                                                              |