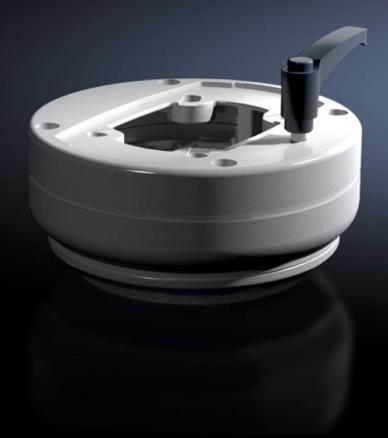

## CP 6218.300 - Coupling CP 180 for support arm connection Ø 130 mm

For swivel mounting the enclosure on the vertical section of the support arm system CP 180.

## **Features**

| Model No.             | CP 6218.300                                                                                     |
|-----------------------|-------------------------------------------------------------------------------------------------|
| Product description   | For swivel mounting the enclosure on the vertical section of the support arm system CP 180.     |
| Material              | Die-cast zinc<br>Enclosure connection: Cast aluminium                                           |
| Colour                | RAL 7035                                                                                        |
| Supply includes       | Pins to limit the rotation range<br>Self-tapping screws for support section attachment<br>Seals |
| Packs of              | 1 pc(s).                                                                                        |
| Net weight            | 4.2                                                                                             |
| Gross weight          | 4.3                                                                                             |
| Customs tariff number | 79070000                                                                                        |
| EAN                   | 4028177707115                                                                                   |
| ETIM 9                | EC000882                                                                                        |
| ECLASS 8.0            | 27400556                                                                                        |