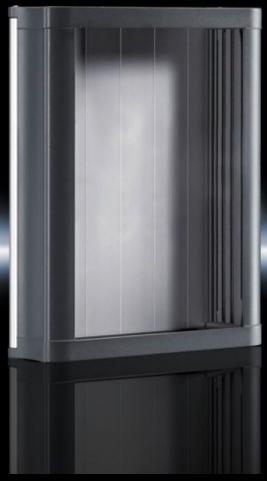

## CP 6340.100 - Compact Panel

Command panel in an elegant design made from extruded aluminium sections. Ideal for small operator panels. Versatile interior installation

#### **Features**

| Model No.           | CP 6340.100                                                                                                                                                                                                                                                                                                                                    |
|---------------------|------------------------------------------------------------------------------------------------------------------------------------------------------------------------------------------------------------------------------------------------------------------------------------------------------------------------------------------------|
| Design              | With support arm connection 90 x 71 mm for CP 40, steel                                                                                                                                                                                                                                                                                        |
| Product description | For small operating units built into front panels. The front panel is inserted from the rear and secured with screw clamps. Special front panels with a material thickness of between 2 and 6 mm are possible. Rear panel optionally hinged on the left or right. Roof tray with cut-out and reinforcement for support arm system CP 40 steel. |
| Material            | Roof tray, base tray: Die-cast zinc Rear panel: Aluminium Side parts: Extruded aluminium section Screw cover: Plastic                                                                                                                                                                                                                          |
| Surface finish      | Roof tray, base tray, side parts: Powder-coated<br>Rear panel: natural anodised                                                                                                                                                                                                                                                                |
| Colour              | RAL 7024                                                                                                                                                                                                                                                                                                                                       |
| Supply includes     | Roof tray Base tray Rear panel Side parts Screw cover Seal and screw clamp                                                                                                                                                                                                                                                                     |