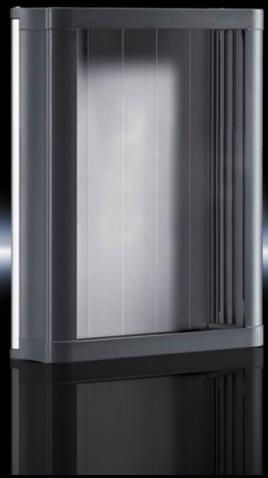

## CP 6340.300 - Compact Panel

Command panel in an elegant design made from extruded aluminium sections. Ideal for small operator panels. Versatile interior installation

#### **Features**

| Model No.           | CP 6340.300                                                                                                                                                                                                                                                                                                                                    |
|---------------------|------------------------------------------------------------------------------------------------------------------------------------------------------------------------------------------------------------------------------------------------------------------------------------------------------------------------------------------------|
| Design              | With support arm connection 90 x 71 mm for CP 40, steel                                                                                                                                                                                                                                                                                        |
| Product description | For small operating units built into front panels. The front panel is inserted from the rear and secured with screw clamps. Special front panels with a material thickness of between 2 and 6 mm are possible. Rear panel optionally hinged on the left or right. Roof tray with cut-out and reinforcement for support arm system CP 40 steel. |
| Material            | Roof tray, base tray: Die-cast zinc<br>Rear panel: Aluminium<br>Side parts: Extruded aluminium section<br>Screw cover: Plastic                                                                                                                                                                                                                 |
| Surface finish      | Roof tray, base tray, side parts: Powder-coated<br>Rear panel: natural anodised                                                                                                                                                                                                                                                                |
| Colour              | RAL 7024                                                                                                                                                                                                                                                                                                                                       |
| Supply includes     | Roof tray Base tray Rear panel Side parts Screw cover Seal and screw clamp                                                                                                                                                                                                                                                                     |