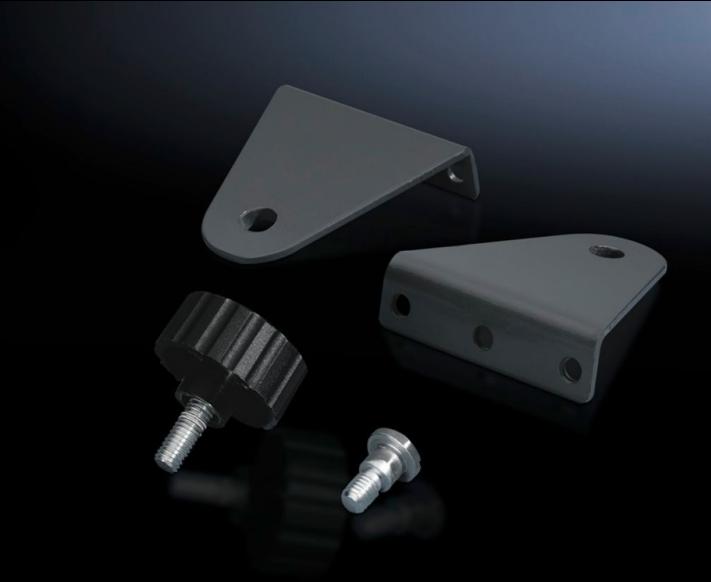

## CP 6341.000 - Wall mounting bracket Vertically hinged

Wall mounting bracket, vertically hinged, for mounting between the Compact Panel and horizontal or vertical surfaces.

#### **Features**

| Model No.                     | CP 6341.000                                                                            |
|-------------------------------|----------------------------------------------------------------------------------------|
| Product description           | For use between the Compact Panel and horizontal or vertical surfaces.                 |
| Material                      | Wall mounting bracket: Sheet steel<br>Knurled screw: Steel with plastic knurled handle |
| Supply includes               | Knurled screw and assembly parts for mounting on the Compact Panel.                    |
| Rotation angle/swivel area    | 180°adjustable on a 7.2° pitch pattern.                                                |
| To fit                        | Enclosure type: Compact Panel                                                          |
| Packs of                      | 2 pc(s).                                                                               |
| Net weight                    | 0.36                                                                                   |
| Gross weight                  | 0.38                                                                                   |
| PCF per pack (cradle-to-gate) | 1.4 kg CO2 eq (Cat B)                                                                  |
|                               |                                                                                        |