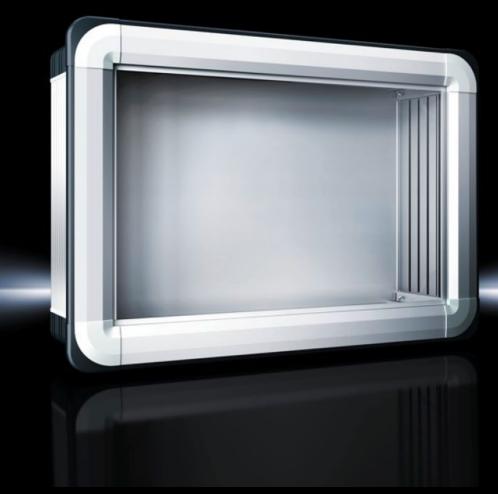

#### CP 6372.541 - Comfort Panel

Aluminium enclosure, high thermal conductivity for optimum passive heat dissipation. Low weight coupled with high stability. Protection category IP 65 to IEC 60 529.

#### **Features**

| Model No.       | CP 6372.541                                                 |
|-----------------|-------------------------------------------------------------|
| Design          | Support arm connection, rectangular 120 x 65 mm             |
| Benefits        | Aluminium enclosure, high thermal conductivity for optimum  |
|                 | passive heat dissipation.                                   |
|                 | Low weight coupled with high stability                      |
|                 | Compatible with all Rittal stand and support arm systems    |
| Material        | Enclosure: Extruded aluminium section                       |
|                 | Corner pieces: Die-cast zinc                                |
|                 | Corner protectors: Plastic                                  |
| General colour  | Natural anodised                                            |
| Colour          | Enclosure: Natural anodised                                 |
|                 | Corner pieces: RAL 7035                                     |
|                 | Corner protectors: similar to RAL 7024                      |
| Supply includes | Enclosure with cut-out for support arm connection           |
|                 | 3 mm double-bit lock insert may be exchanged for 41 mm lock |
|                 | inserts, plastic handles and T handles, type C              |
|                 | Seals and assembly parts for front panels                   |
|                 | Hinged rear panel, hinging on the longest side              |

### Features

| Width: 628.5 mm<br>Height: 508.5 mm<br>Depth: 92 mm                      |
|--------------------------------------------------------------------------|
| 74 mm                                                                    |
| IP 65                                                                    |
| NEMA 12                                                                  |
| 520 mm                                                                   |
| 400 mm                                                                   |
| Servicing access from the rear                                           |
| The support arm connection may be swapped over by rotating the enclosure |
| Aluminium                                                                |
| Lock version: Screw lock                                                 |
| 1 pc(s).                                                                 |
| 8.8                                                                      |
| 10.4                                                                     |
| 4028177663060                                                            |
| EC002504                                                                 |
| 27180505                                                                 |
|                                                                          |