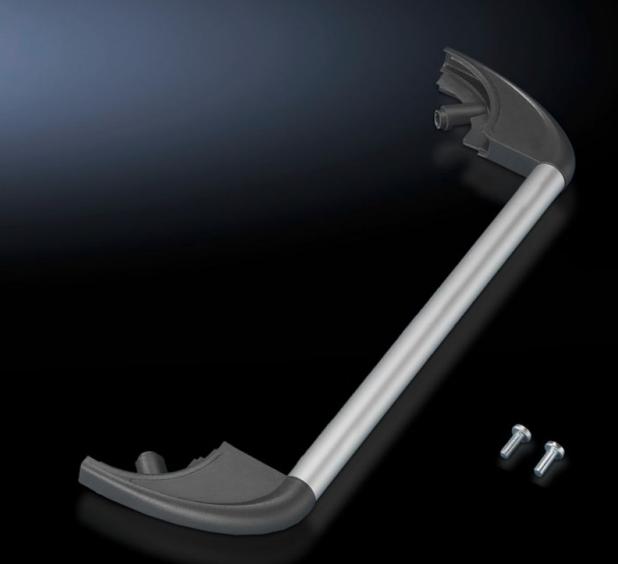

## CP 6375.010 - Handle set

For external mounting on corner pieces, also suitable for retro-fitting.

### Features

| Model No.                | CP 6375.010                                                                                                                                                                               |
|--------------------------|-------------------------------------------------------------------------------------------------------------------------------------------------------------------------------------------|
| Design                   | For horizontal mounting                                                                                                                                                                   |
| Product description      | For external mounting on corner pieces, also suitable for retro-<br>fitting.                                                                                                              |
| Material                 | Handle tube: Aluminium<br>Handle holder: Die-cast zinc<br>Covers: Polyamide                                                                                                               |
| Surface finish           | Handle tube: Natural anodised<br>Handle holder: Powder-coated                                                                                                                             |
| Colour                   | Handle holder: RAL 7024<br>Covers: Similar to RAL 7024                                                                                                                                    |
| Supply includes          | Handle tube, Ø 20mm<br>2 handle holders<br>2 covers<br>Assembly parts                                                                                                                     |
| Note                     | If necessary, the size may be shortened by cutting the handle tube<br>down to size<br>For enclosures with 74mm depth, cannot be mounted on the same<br>side as the support arm connection |
| To fit front panel width | 482.6 mm                                                                                                                                                                                  |
| Packs of                 | 1 pc(s).                                                                                                                                                                                  |
|                          |                                                                                                                                                                                           |