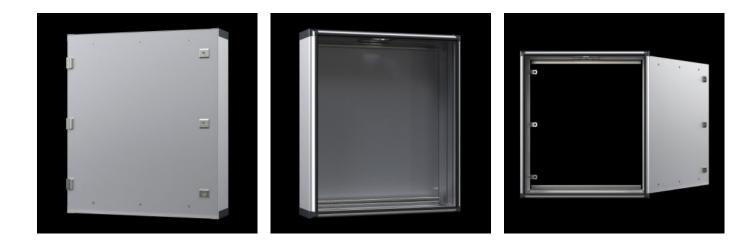

## CP 6380.000 - Optipanel

Aluminium enclosure, high thermal conductivity for optimum passive heat dissipation. For smaller panels and control solutions. Super-slimline design, needs hardly more space than the installed equipment itself.

#### Features

| CP 6380.000                                                |
|------------------------------------------------------------|
| Support arm connection, rectangular 120 x 65 mm            |
| Aluminium enclosure, high thermal conductivity for optimum |
| passive heat dissipation.                                  |
| Low weight coupled with high stability                     |
| Compatible with all Rittal stand and support arm systems   |
| Enclosure: Extruded aluminium section                      |
| Corner pieces: Die-cast zinc                               |
| Corner protectors: Plastic                                 |
| Natural anodised                                           |
| Enclosure: Natural anodised                                |
| Corner pieces: RAL 7035                                    |
| Corner protectors: similar to RAL 7024                     |
| Enclosure with hinged rear panel                           |
| Seals                                                      |
| Width: 526.6 mm                                            |
| Height: 354.3 mm                                           |
| <b>~</b>                                                   |
|                                                            |

### Features

| Installation depth                      | 100 mm                                                                                                                                                                                                                                                  |
|-----------------------------------------|---------------------------------------------------------------------------------------------------------------------------------------------------------------------------------------------------------------------------------------------------------|
| IP protection category to IEC 60<br>529 | IP 65                                                                                                                                                                                                                                                   |
| To fit front panel width                | 482.6 mm                                                                                                                                                                                                                                                |
| To fit front panel height               | 310.3 mm                                                                                                                                                                                                                                                |
| Design                                  | Servicing access from the rear                                                                                                                                                                                                                          |
| Note                                    | The support arm connection may be swapped over by rotating the<br>enclosure<br>3 mm double-bit lock insert may be exchanged for 41 mm lock<br>inserts, plastic handles and T handles, type C<br>Hinging of the rear panel on the longest enclosure side |
| Basic material                          | Aluminium                                                                                                                                                                                                                                               |
| Lock                                    | Lock version: Cam<br>Number of locks: 2<br>Lock insert: 3 mm double-bit                                                                                                                                                                                 |
| Packs of                                | 1 pc(s).                                                                                                                                                                                                                                                |
| Net weight                              | 5.86                                                                                                                                                                                                                                                    |
| Gross weight                            | 6.168                                                                                                                                                                                                                                                   |
| Customs tariff number                   | 94032080                                                                                                                                                                                                                                                |
| EAN                                     | 4028177231627                                                                                                                                                                                                                                           |
| ETIM 9                                  | EC002504                                                                                                                                                                                                                                                |
| ECLASS 8.0                              | 27180505                                                                                                                                                                                                                                                |
|                                         |                                                                                                                                                                                                                                                         |