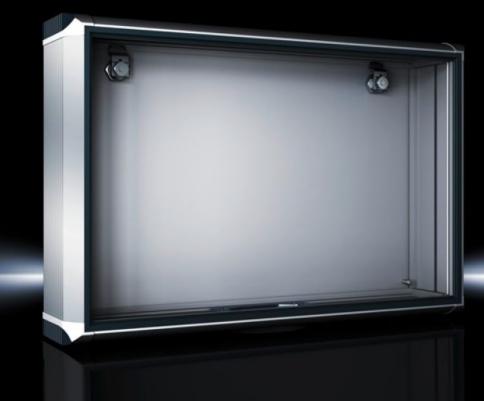

## CP 6380.000 - Optipanel

Aluminium enclosure, high thermal conductivity for optimum passive heat dissipation. For smaller panels and control solutions. Super-slimline design, needs hardly more space than the installed equipment itself.

#### Features

| CP 6380.000                                                |
|------------------------------------------------------------|
| Support arm connection, rectangular 120 x 65 mm            |
| Aluminium enclosure, high thermal conductivity for optimum |
| passive heat dissipation.                                  |
| Low weight coupled with high stability                     |
| Compatible with all Rittal stand and support arm systems   |
| Enclosure: Extruded aluminium section                      |
| Corner pieces: Die-cast zinc                               |
| Corner protectors: Plastic                                 |
| Natural anodised                                           |
| Enclosure: Natural anodised                                |
| Corner pieces: RAL 7035                                    |
| Corner protectors: similar to RAL 7024                     |
| Enclosure with hinged rear panel                           |
| Seals                                                      |
| Width: 526.6 mm                                            |
| Height: 354.3 mm                                           |
| <b>~</b>                                                   |
|                                                            |

### Features

| Installation depth                      | 100 mm                                                                                                                                                                                                                                                  |
|-----------------------------------------|---------------------------------------------------------------------------------------------------------------------------------------------------------------------------------------------------------------------------------------------------------|
| IP protection category to IEC 60<br>529 | IP 65                                                                                                                                                                                                                                                   |
| To fit front panel width                | 482.6 mm                                                                                                                                                                                                                                                |
| To fit front panel height               | 310.3 mm                                                                                                                                                                                                                                                |
| Design                                  | Servicing access from the rear                                                                                                                                                                                                                          |
| Note                                    | The support arm connection may be swapped over by rotating the<br>enclosure<br>3 mm double-bit lock insert may be exchanged for 41 mm lock<br>inserts, plastic handles and T handles, type C<br>Hinging of the rear panel on the longest enclosure side |
| Basic material                          | Aluminium                                                                                                                                                                                                                                               |
| Lock                                    | Lock version: Cam<br>Number of locks: 2<br>Lock insert: 3 mm double-bit                                                                                                                                                                                 |
| Packs of                                | 1 pc(s).                                                                                                                                                                                                                                                |
| Net weight                              | 5.86                                                                                                                                                                                                                                                    |
| Gross weight                            | 6.168                                                                                                                                                                                                                                                   |
| Customs tariff number                   | 94032080                                                                                                                                                                                                                                                |
| EAN                                     | 4028177231627                                                                                                                                                                                                                                           |
| ETIM 9                                  | EC002504                                                                                                                                                                                                                                                |
| ECLASS 8.0                              | 27180505                                                                                                                                                                                                                                                |
|                                         |                                                                                                                                                                                                                                                         |