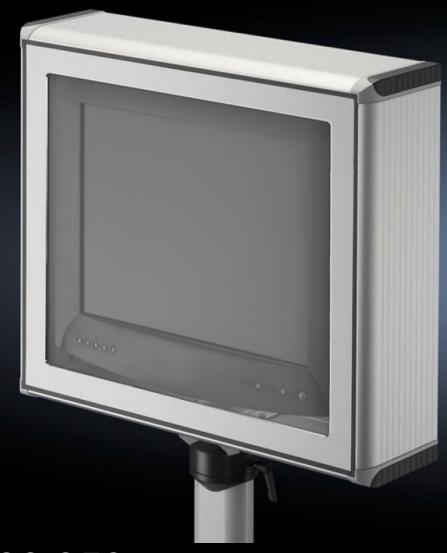

## CP 6380.050 - Optipanel

Aluminium enclosure, high thermal conductivity for optimum passive heat dissipation. For smaller panels and control solutions. Super-slimline design, needs hardly more space than the installed equipment itself.