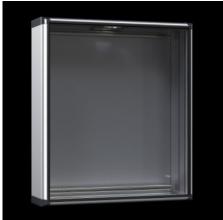

## CP 6380.050 - Optipanel

Aluminium enclosure, high thermal conductivity for optimum passive heat dissipation. For smaller panels and control solutions. Super-slimline design, needs hardly more space than the installed equipment itself.