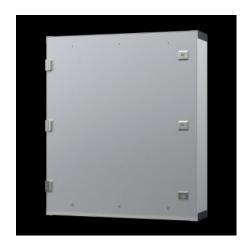

#### **Features**

| Model No.                            | CP 6380.050                                                |
|--------------------------------------|------------------------------------------------------------|
| Design                               | Support arm connection Ø 130 mm                            |
| Benefits                             | Aluminium enclosure, high thermal conductivity for optimum |
|                                      | passive heat dissipation.                                  |
|                                      | Low weight coupled with high stability                     |
|                                      | Compatible with all Rittal stand and support arm systems   |
| Material                             | Enclosure: Extruded aluminium section                      |
|                                      | Corner pieces: Die-cast zinc                               |
|                                      | Corner protectors: Plastic                                 |
| General colour                       | Natural anodised                                           |
| Colour                               | Enclosure: Natural anodised                                |
|                                      | Corner pieces: RAL 7035                                    |
|                                      | Corner protectors: similar to RAL 7024                     |
| Supply includes                      | Enclosure with hinged rear panel                           |
|                                      | Seals                                                      |
| IP protection category to IEC 60 529 | IP 65                                                      |
| Design                               | Servicing access from the rear                             |