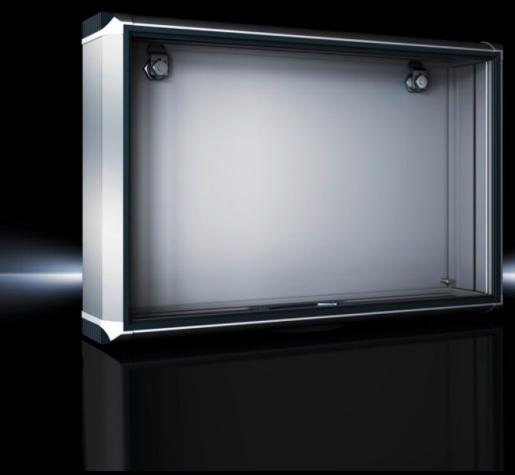

## CP 6380.610 - Optipanel

Aluminium enclosure, high thermal conductivity for optimum passive heat dissipation. For smaller panels and control solutions. Super-slimline design, needs hardly more space than the installed equipment itself.

#### **Features**

| Model No.          | CP 6380.610                                                |
|--------------------|------------------------------------------------------------|
| Design             | Support arm connection Ø 130 mm                            |
| Benefits           | Aluminium enclosure, high thermal conductivity for optimum |
|                    | passive heat dissipation.                                  |
|                    | Low weight coupled with high stability                     |
|                    | Compatible with all Rittal stand and support arm systems   |
| Material           | Enclosure: Extruded aluminium section                      |
|                    | Corner pieces: Die-cast zinc                               |
|                    | Corner protectors: Plastic                                 |
| General colour     | Natural anodised                                           |
| Colour             | Enclosure: Natural anodised                                |
|                    | Corner pieces: RAL 7035                                    |
|                    | Corner protectors: similar to RAL 7024                     |
| Supply includes    | Enclosure with hinged rear panel                           |
|                    | Seals                                                      |
|                    | Seals and assembly parts for front panels                  |
| Installation depth | 150 mm                                                     |
|                    |                                                            |