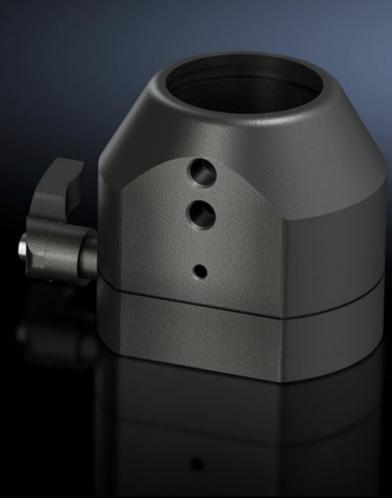

# CP 6501.050 - Coupling CP 40, steel for support arm connection 90 x 71 mm

For swivel mounting of the enclosure on the vertical section of the support arm system 40.

#### **Features**

| Model No.                  | CP 6501.050                                |
|----------------------------|--------------------------------------------|
| Material                   | Zinc                                       |
| Surface finish             | Textured paint                             |
| Colour                     | RAL 7024                                   |
| Rotating/tilting           | Yes                                        |
| Rotation angle/swivel area | approx. 305°, lockable via clamping levers |
| Packs of                   | 1 pc(s).                                   |
| Net weight                 | 1.18                                       |
| Gross weight               | 1.32                                       |
| Customs tariff number      | 79070000                                   |
| EAN                        | 4028177262911                              |
| ETIM 9                     | EC000882                                   |
| ECLASS 8.0                 | 27400556                                   |