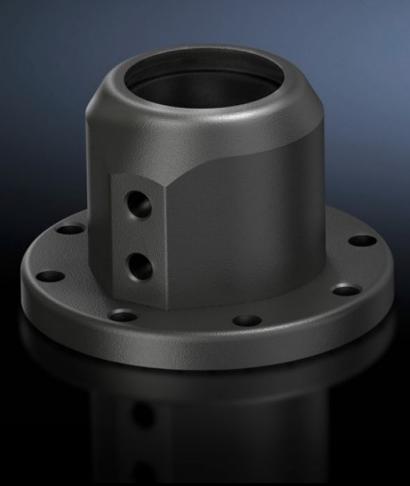

## CP 6501.110 - Wall/base mounting bracket, CP 40, steel

For rigid attachment of the support arm system to vertical or horizontal surfaces.

### **Features**

| Model No.             | CP 6501.110    |
|-----------------------|----------------|
| Material              | Cast aluminium |
| Surface finish        | Textured paint |
| Colour                | RAL 7024       |
| Rifid y/n             | Yes            |
| Packs of              | 1 pc(s).       |
| Net weight            | 0.56           |
| Gross weight          | 0.68           |
| Customs tariff number | 83024900       |
| EAN                   | 4028177263314  |
| ETIM 9                | EC000882       |
| ECLASS 8.0            | 27400556       |
|                       |                |