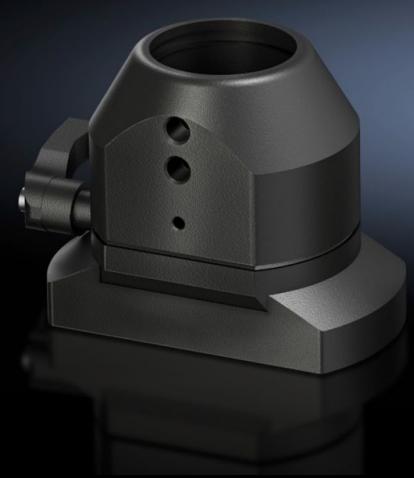

# CP 6501.130 - Coupling CP 40, steel for support arm connection 120 x 65 mm

For swivel mounting of the enclosure on the vertical section of the support arm system 40.

#### **Features**

| CP 6501.130                                |
|--------------------------------------------|
| Cast aluminium                             |
| Textured paint                             |
| RAL 7024                                   |
| Yes                                        |
| approx. 305°, lockable via clamping levers |
| 1 pc(s).                                   |
| 1.59                                       |
| 1.603                                      |
| 79070000                                   |
| 4028177436053                              |
| EC000882                                   |
| 27400556                                   |
|                                            |