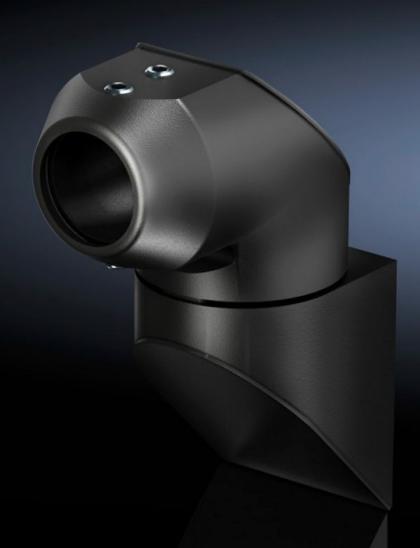

## CP 6501.150 Wall-mounted hinge CP, 40, steel

IT INFRASTRUCTURE SOFTWARE & SERVICES

CLIMATE CONTROL

State: 11.09.2025 (Source: rittal.com/ua-en)

POWER DISTRIBUTION

FRIEDHELM LOH GROUP

ENCLOSURES

## CP 6501.150 - Wall-mounted hinge CP, 40, steel

For swivel mounting of the support arm on vertical surfaces.

## Features

| CP 6501.150<br>Cast aluminium<br>Textured paint             |
|-------------------------------------------------------------|
|                                                             |
| Textured paint                                              |
|                                                             |
| RAL 7024                                                    |
| Yes                                                         |
| approx. 330°, provided the top joint is able to move freely |
| 1 pc(s).                                                    |
| 2.119                                                       |
| 2.128                                                       |
| 76169990                                                    |
| 4028177436077                                               |
| EC000882                                                    |
| 27400556                                                    |
|                                                             |