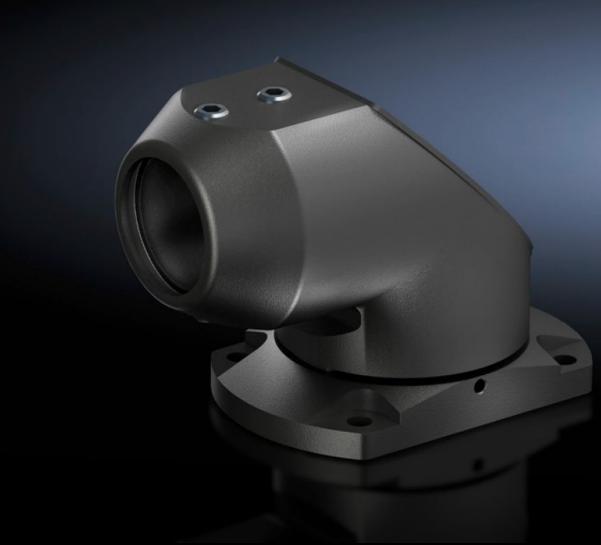

# CP 6501.160 Top-mounted joint CP 40, steel

State: 27.08.2025 (Source: rittal.com/ua-en)

## CP 6501.160 - Top-mounted joint CP 40, steel

For swivel mounting of the support arm system on horizontal surfaces – also suitable for suspending from the ceiling.

### **Features**

| Model No.                  | CP 6501.160    |
|----------------------------|----------------|
| Material                   | Cast aluminium |
| Surface finish             | Textured paint |
| Colour                     | RAL 7024       |
| Rotating/tilting           | Yes            |
| Rotation angle/swivel area | approx. 300°   |
| Packs of                   | 1 pc(s).       |
| Net weight                 | 1.699          |
| Gross weight               | 1.735          |
| Customs tariff number      | 76169990       |
| EAN                        | 4028177436084  |
| ETIM 9                     | EC000882       |
| ECLASS 8.0                 | 27400556       |