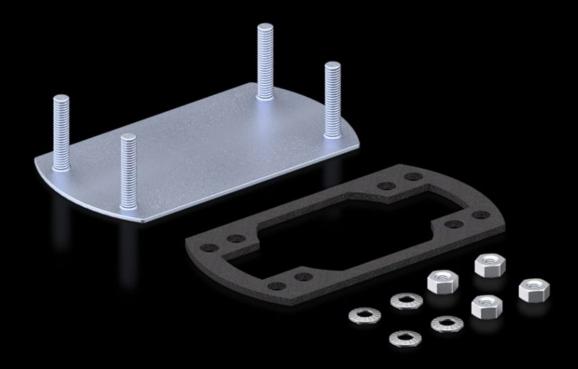

## CP 6505.100 - Cover plate for support arm connection

Cover plates for round and rectangular support arm connections.

## Features

| Model No.                     | CP 6505.100                                                                                                                                                                                |
|-------------------------------|--------------------------------------------------------------------------------------------------------------------------------------------------------------------------------------------|
| Product description           | For secure sealing of an unrequired support arm connection in the enclosure                                                                                                                |
| Material                      | Sheet steel                                                                                                                                                                                |
| Surface finish                | Zinc plated, passivated                                                                                                                                                                    |
| Supply includes               | Seal and assembly parts                                                                                                                                                                    |
| To fit support arm connection | rectangular 120 x 65 mm                                                                                                                                                                    |
| Note                          | If there are already 2 support arm cut-outs provided with the<br>Comfort Panel, Optipanel and Compact Panel command panels, a<br>cover plate is included with the supply of the enclosure. |
| Packs of                      | 1 pc(s).                                                                                                                                                                                   |
| Net weight                    | 0.11                                                                                                                                                                                       |
| Gross weight                  | 0.129                                                                                                                                                                                      |
| PCF per pack (cradle-to-gate) | 0.5 kg CO2 eq (Cat B)                                                                                                                                                                      |
| Note on PCF category          | Category B: PCF value (cradle-to-gate) based on the product weight, approximately calculated and self-declared                                                                             |
| Customs tariff number         | 73269098                                                                                                                                                                                   |
| EAN                           | 4028177237704                                                                                                                                                                              |
| ETIM 9                        | EC000456                                                                                                                                                                                   |
| ECLASS 8.0                    | 27189263                                                                                                                                                                                   |
|                               |                                                                                                                                                                                            |