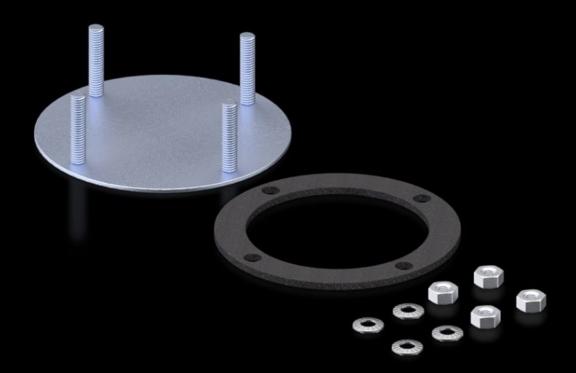

## CP 6505.500 - Cover plate for support arm connection

Cover plates for round and rectangular support arm connections.

## Features

| Model No.                     | CP 6505.500                                                                                                                                                                                |
|-------------------------------|--------------------------------------------------------------------------------------------------------------------------------------------------------------------------------------------|
| Product description           | For secure sealing of an unrequired support arm connection in the enclosure                                                                                                                |
| Material                      | Sheet steel                                                                                                                                                                                |
| Surface finish                | Zinc plated, passivated                                                                                                                                                                    |
| Supply includes               | Seal and assembly parts                                                                                                                                                                    |
| To fit support arm connection | Ø 130 mm                                                                                                                                                                                   |
| Note                          | If there are already 2 support arm cut-outs provided with the<br>Comfort Panel, Optipanel and Compact Panel command panels, a<br>cover plate is included with the supply of the enclosure. |
| Packs of                      | 1 pc(s).                                                                                                                                                                                   |
| Net weight                    | 0.13                                                                                                                                                                                       |
| Gross weight                  | 0.133                                                                                                                                                                                      |
| PCF per pack (cradle-to-gate) | 0.5 kg CO2 eq (Cat B)                                                                                                                                                                      |
| Note on PCF category          | Category B: PCF value (cradle-to-gate) based on the product weight, approximately calculated and self-declared                                                                             |
| Customs tariff number         | 73269098                                                                                                                                                                                   |
| EAN                           | 4028177205895                                                                                                                                                                              |
| ETIM 9                        | EC000456                                                                                                                                                                                   |
| ECLASS 8.0                    | 27189263                                                                                                                                                                                   |
|                               |                                                                                                                                                                                            |