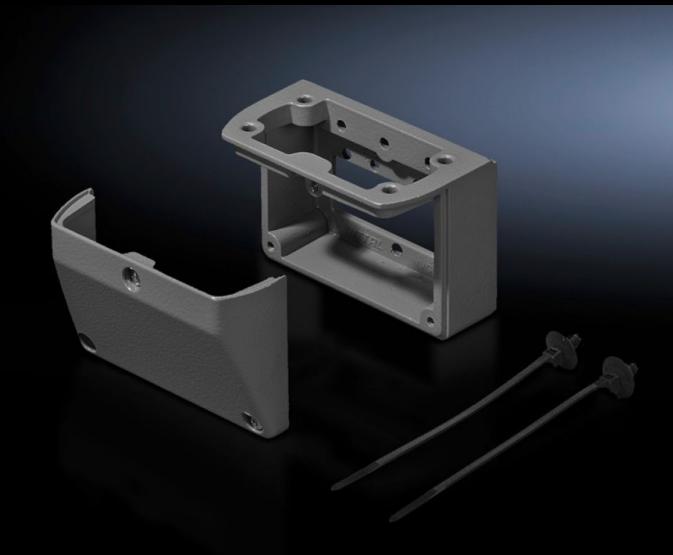

# CP 6508.010 - Connection console for support arm connection 120 x 65 mm

For rear connection of slimline operating housings. Removable lid for simple cable entry

#### **Features**

| Model No.             | CP 6508.010                                                                                                                 |
|-----------------------|-----------------------------------------------------------------------------------------------------------------------------|
| Design                | Connection to Rittal support arm systems CP 40 CP 60 CP 120 via adaptor from support arm connection Ø 130 mm to 120 x 65 mm |
| Product description   | For rear connection of slimline operating housings. Removable lid for simple cable entry.                                   |
| Material              | Cast aluminium                                                                                                              |
| Colour                | Console, cover: RAL 7024                                                                                                    |
| Supply includes       | 2 cable ties<br>Seal and assembly parts                                                                                     |
| Rifid y/n             | Yes                                                                                                                         |
| Note                  | Depending on the application, an attachment or coupling is required                                                         |
| Packs of              | 1 pc(s).                                                                                                                    |
| Net weight            | 0.659                                                                                                                       |
| Gross weight          | 0.685                                                                                                                       |
| Customs tariff number | 76169990                                                                                                                    |