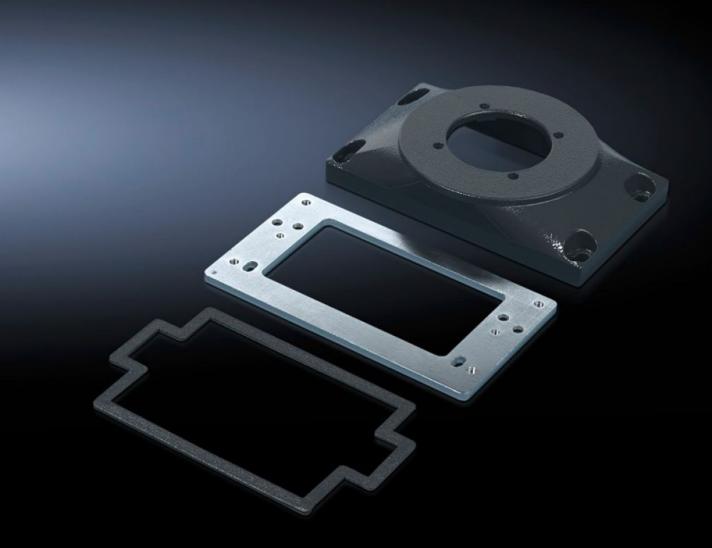

## CP 6528.210 - Connection plates CP-L with reinforcement plate

Connection plate for easy mounting of the command panel on support arm/pedestal.

## **Features**

| Model No.             | CP 6528.210                                                                                 |
|-----------------------|---------------------------------------------------------------------------------------------|
| Product description   | For easy mounting of the command panel on support arm/pedestal. More space for cable entry. |
| Material              | Connection plate: Cast aluminium<br>Reinforcement plate: Sheet steel, 6 mm                  |
| Colour                | RAL 7024                                                                                    |
| Supply includes       | Seals<br>Assembly parts                                                                     |
| Packs of              | 1 pc(s).                                                                                    |
| Net weight            | 1.18                                                                                        |
| Gross weight          | 1.602                                                                                       |
| Customs tariff number | 73269098                                                                                    |
| EAN                   | 4028177267725                                                                               |
| ECLASS 8.0            | 27189263                                                                                    |