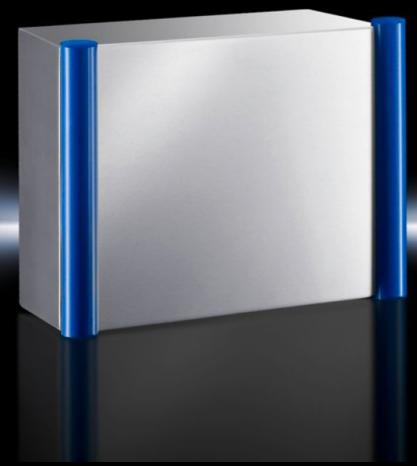

# CP 6535.010 - Command panel housing with door Stainless steel

Command panel housing with door made from stainless steel 1.4301 (AISI 304), with handle strips made from plastic approved for use with foodstuffs. May be combined with support arm system CP40, stainless steel.

#### **Features**

| Model No.       | CP 6535.010                                                                                                              |
|-----------------|--------------------------------------------------------------------------------------------------------------------------|
| Design          | With support arm connection CP 40, stainless steel                                                                       |
| Material        | Enclosure and door: Stainless steel 1.4301 (AISI 304) Handle strips: Plastic approved for use with foodstuffs, dyed blue |
| Surface finish  | Brushed, grain 400                                                                                                       |
| General colour  | Stainless steel                                                                                                          |
| Colour          | Handle strips: similar to RAL 5002                                                                                       |
| Supply includes | Enclosure of all-round solid construction                                                                                |
|                 | Cut-out and reinforcement for support arm system CP 40 stainless steel                                                   |
|                 | Fastener with guide plate                                                                                                |
|                 | Door with sealing frame and side handle strips                                                                           |
|                 | Lock: 3 mm double-bit                                                                                                    |
| Dimensions      | Width: 300 mm                                                                                                            |
|                 | Height: 300 mm                                                                                                           |
|                 | Depth: 150 mm                                                                                                            |