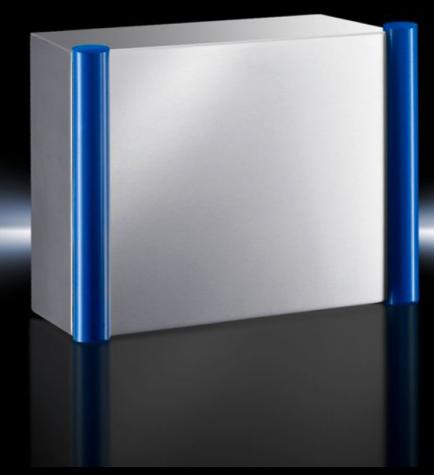

# CP 6536.010 - Command panel housing with door Stainless steel

Command panel housing with door made from stainless steel 1.4301 (AISI 304), with handle strips made from plastic approved for use with foodstuffs. May be combined with support arm system CP40, stainless steel.

#### **Features**

| Model No.       | CP 6536.010                                                                                                              |
|-----------------|--------------------------------------------------------------------------------------------------------------------------|
| Design          | With support arm connection CP 40, stainless steel                                                                       |
| Material        | Enclosure and door: Stainless steel 1.4301 (AISI 304) Handle strips: Plastic approved for use with foodstuffs, dyed blue |
| Surface finish  | Brushed, grain 400                                                                                                       |
| General colour  | Stainless steel                                                                                                          |
| Colour          | Handle strips: similar to RAL 5002                                                                                       |
| Supply includes | Enclosure of all-round solid construction                                                                                |
|                 | Cut-out and reinforcement for support arm system CP 40 stainless steel                                                   |
|                 | Fastener with guide plate                                                                                                |
|                 | Door with sealing frame and side handle strips                                                                           |
|                 | Lock: 3 mm double-bit                                                                                                    |
| Dimensions      | Width: 400 mm                                                                                                            |
|                 | Height: 300 mm                                                                                                           |
|                 | Depth: 150 mm                                                                                                            |