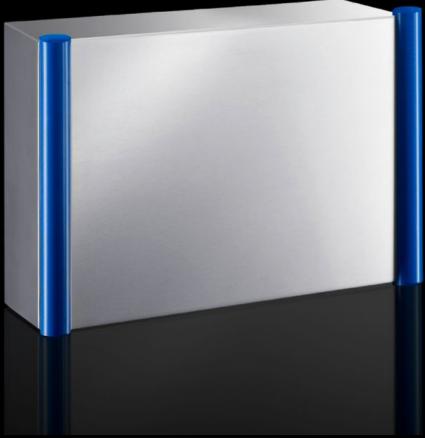

# CP 6539.010 - Command panel housing with door Stainless steel

Command panel housing with door made from stainless steel 1.4301 (AISI 304), with handle strips made from plastic approved for use with foodstuffs. May be combined with support arm system CP40, stainless steel.

#### **Features**

| Model No.       | CP 6539.010                                                                                                              |
|-----------------|--------------------------------------------------------------------------------------------------------------------------|
| Design          | With support arm connection CP 40, stainless steel                                                                       |
| Material        | Enclosure and door: Stainless steel 1.4301 (AISI 304) Handle strips: Plastic approved for use with foodstuffs, dyed blue |
| Surface finish  | Brushed, grain 400                                                                                                       |
| General colour  | Stainless steel                                                                                                          |
| Colour          | Handle strips: similar to RAL 5002                                                                                       |
| Supply includes | Enclosure of all-round solid construction                                                                                |
|                 | Cut-out and reinforcement for support arm system CP 40 stainless steel                                                   |
|                 | Fastener with guide plate                                                                                                |
|                 | Door with sealing frame and side handle strips                                                                           |
|                 | Lock: 3 mm double-bit                                                                                                    |
| Dimensions      | Width: 600 mm                                                                                                            |
|                 | Height: 400 mm                                                                                                           |
|                 | Depth: 150 mm                                                                                                            |