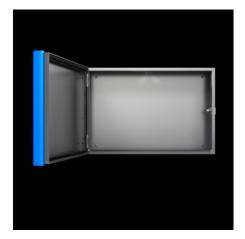

#### **Features**

| Model No.       | CP 6539.010                                                                                                              |
|-----------------|--------------------------------------------------------------------------------------------------------------------------|
| Design          | With support arm connection CP 40, stainless steel                                                                       |
| Material        | Enclosure and door: Stainless steel 1.4301 (AISI 304) Handle strips: Plastic approved for use with foodstuffs, dyed blue |
| Surface finish  | Brushed, grain 400                                                                                                       |
| General colour  | Stainless steel                                                                                                          |
| Colour          | Handle strips: similar to RAL 5002                                                                                       |
| Supply includes | Enclosure of all-round solid construction                                                                                |
|                 | Cut-out and reinforcement for support arm system CP 40 stainless steel                                                   |
|                 | Fastener with guide plate                                                                                                |
|                 | Door with sealing frame and side handle strips                                                                           |
|                 | Lock: 3 mm double-bit                                                                                                    |
| Dimensions      | Width: 600 mm                                                                                                            |
|                 | Height: 400 mm                                                                                                           |
|                 | Depth: 150 mm                                                                                                            |

## **Features**

| IP protection category to IEC 60 529 | IP 66                                                                                                                                                                                                       |
|--------------------------------------|-------------------------------------------------------------------------------------------------------------------------------------------------------------------------------------------------------------|
| Protection category NEMA             | NEMA 12                                                                                                                                                                                                     |
| Note                                 | The support arm connection and door hinge may be swapped over<br>by rotating the enclosure<br>3 mm double-bit lock insert may be exchanged for 41 mm lock<br>inserts, plastic handles and T handles, type C |
| Basic material                       | Stainless steel 1.4301 (AISI 304)                                                                                                                                                                           |
| Packs of                             | 1 pc(s).                                                                                                                                                                                                    |
| Net weight                           | 12                                                                                                                                                                                                          |
| Gross weight                         | 12.15                                                                                                                                                                                                       |
| Customs tariff number                | 94032080                                                                                                                                                                                                    |
| EAN                                  | 4028177220393                                                                                                                                                                                               |
| ETIM 9                               | EC002504                                                                                                                                                                                                    |
| ECLASS 8.0                           | 27180505                                                                                                                                                                                                    |