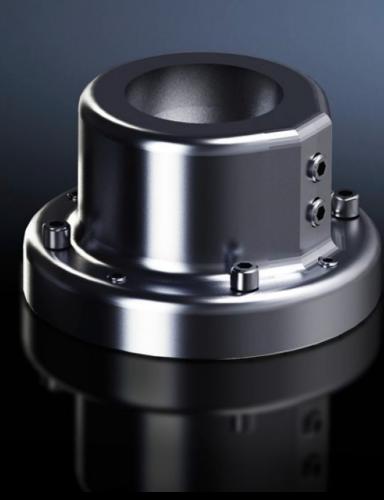

# CP 6663.000 - Wall/base mounting bracket, rigid, CP 40, stainless steel

For rigid attachment of the support arm system to vertical or horizontal surfaces – also suitable for suspending from the ceiling.