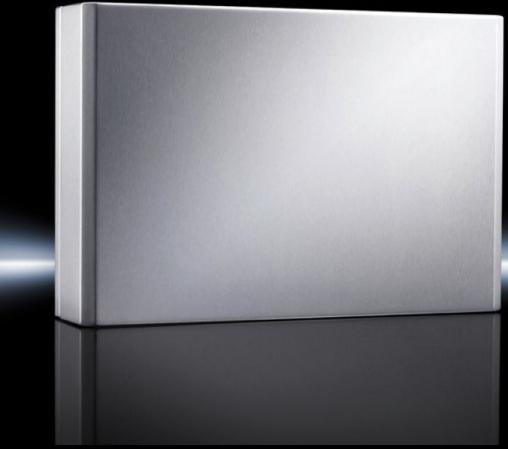

#### CP 6681.000 - Premium Panel Stainless steel

Premium Panel made of stainless steel 1.4301 (AISI 304), resistant to high-pressure cleaning.

#### **Features**

| Model No.                            | CP 6681.000                                                                                                                                                                                                                                                                                    |
|--------------------------------------|------------------------------------------------------------------------------------------------------------------------------------------------------------------------------------------------------------------------------------------------------------------------------------------------|
| Design                               | With support arm connection CP 40, stainless steel                                                                                                                                                                                                                                             |
| Benefits                             | Resistant to high-pressure cleaning: The seal lies between two surfaces and is optimally compressed by the screw fastening. Suitable for clean room use: Screw fastening to comply with high standards in the food industry. With plastic stoppers on the inside or hex screws on the outside. |
| Material                             | Stainless steel 1.4301 (AISI 304)                                                                                                                                                                                                                                                              |
| Surface finish                       | Brushed, grain 400                                                                                                                                                                                                                                                                             |
| Dimensions                           | Width: 530 mm<br>Height: 360 mm<br>Depth: 120 mm                                                                                                                                                                                                                                               |
| IP protection category to IEC 60 529 | IP 66<br>IP X9                                                                                                                                                                                                                                                                                 |
| To fit support arm connection        | Top or bottom (by rotating the enclosure)                                                                                                                                                                                                                                                      |
| Cleanroom class                      | Air purity class 1 to DIN EN ISO 14 644-1                                                                                                                                                                                                                                                      |
| Basic material                       | Stainless steel 1.4301 (AISI 304)                                                                                                                                                                                                                                                              |
| Packs of                             | 1 pc(s).                                                                                                                                                                                                                                                                                       |
| ·                                    |                                                                                                                                                                                                                                                                                                |