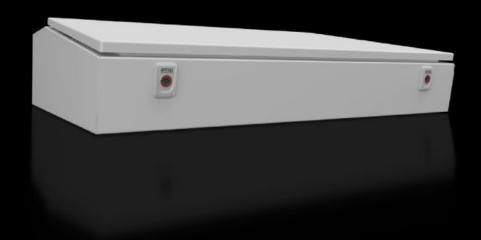

### CX 6711.000 - CX desk unit

Four widths form the bridge to two- or three-piece assembly of the CX console system.

#### **Features**

| Model No.       | CX 6711.000                                                                                                                                                                                             |
|-----------------|---------------------------------------------------------------------------------------------------------------------------------------------------------------------------------------------------------|
| Design          | Desk section                                                                                                                                                                                            |
| Material        | Enclosure: Sheet steel 1.5 mm<br>Console lid: Sheet steel 2.0 mm, all-round foamed-in PU seal                                                                                                           |
| Surface finish  | Enclosure and cover: Dipcoat primed, powder-coated on the outside, textured paint                                                                                                                       |
| Colour          | RAL 7035                                                                                                                                                                                                |
| Supply includes | Enclosure Cover hinged at rear, 2 stays with automatic locking. Automatic unlocking on the left, manual unlocking on the right Opening for running cables into the enclosure base Lock: 3 mm double-bit |
| Dimensions      | Width: 800 mm<br>Depth: 745 mm                                                                                                                                                                          |
| Height, front   | 130 mm                                                                                                                                                                                                  |
| Height rear     | 200 mm                                                                                                                                                                                                  |
| IK Code         | IK10                                                                                                                                                                                                    |
|                 |                                                                                                                                                                                                         |