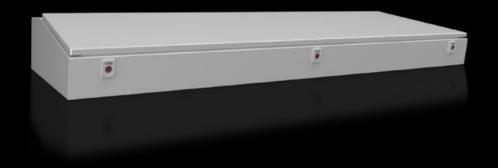

#### CX 6712.000 - CX desk unit

Four widths form the bridge to two- or three-piece assembly of the CX console system.

#### **Features**

| Model No.       | CX 6712.000                                                                                                                                                                                             |
|-----------------|---------------------------------------------------------------------------------------------------------------------------------------------------------------------------------------------------------|
| Design          | Desk section                                                                                                                                                                                            |
| Material        | Enclosure: Sheet steel 1.5 mm<br>Console lid: Sheet steel 2.0 mm, all-round foamed-in PU seal                                                                                                           |
| Surface finish  | Enclosure and cover: Dipcoat primed, powder-coated on the outside textured paint                                                                                                                        |
| Colour          | RAL 7035                                                                                                                                                                                                |
| Supply includes | Enclosure Cover hinged at rear, 2 stays with automatic locking. Automatic unlocking on the left, manual unlocking on the right Opening for running cables into the enclosure base Lock: 3 mm double-bit |
| Dimensions      | Width: 1,200 mm<br>Depth: 745 mm                                                                                                                                                                        |
| Height, front   | 130 mm                                                                                                                                                                                                  |
| Height rear     | 200 mm                                                                                                                                                                                                  |
| Number of doors | 2                                                                                                                                                                                                       |
| IK Code         | IK10                                                                                                                                                                                                    |
|                 |                                                                                                                                                                                                         |