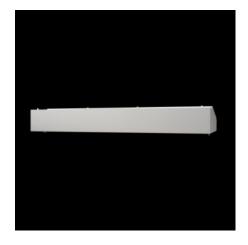

#### CX 6712.000 - CX desk unit

Four widths form the bridge to two- or three-piece assembly of the CX console system.

#### **Features**

| Model No.       | CX 6712.000                                                                                                                                                                                             |
|-----------------|---------------------------------------------------------------------------------------------------------------------------------------------------------------------------------------------------------|
| Design          | Desk section                                                                                                                                                                                            |
| Material        | Enclosure: Sheet steel 1.5 mm<br>Console lid: Sheet steel 2.0 mm, all-round foamed-in PU seal                                                                                                           |
| Surface finish  | Enclosure and cover: Dipcoat primed, powder-coated on the outside textured paint                                                                                                                        |
| Colour          | RAL 7035                                                                                                                                                                                                |
| Supply includes | Enclosure Cover hinged at rear, 2 stays with automatic locking. Automatic unlocking on the left, manual unlocking on the right Opening for running cables into the enclosure base Lock: 3 mm double-bit |
| Dimensions      | Width: 1,200 mm<br>Depth: 745 mm                                                                                                                                                                        |
| Height, front   | 130 mm                                                                                                                                                                                                  |
| Height rear     | 200 mm                                                                                                                                                                                                  |
| Number of doors | 2                                                                                                                                                                                                       |
| IK Code         | IK10                                                                                                                                                                                                    |
|                 |                                                                                                                                                                                                         |