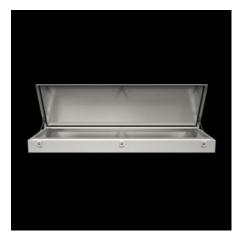

### CX 6713.000 - CX desk unit

Four widths form the bridge to two- or three-piece assembly of the CX console system.

#### **Features**

| Model No.       | CX 6713.000                                                                                                                                                                                                                                                                                             |
|-----------------|---------------------------------------------------------------------------------------------------------------------------------------------------------------------------------------------------------------------------------------------------------------------------------------------------------|
| Design          | Desk section                                                                                                                                                                                                                                                                                            |
| Material        | Enclosure: Sheet steel 1.5 mm<br>Console lid: Sheet steel 2.0 mm, all-round foamed-in PU seal                                                                                                                                                                                                           |
| Surface finish  | Enclosure and cover: Dipcoat primed, powder-coated on the outside textured paint                                                                                                                                                                                                                        |
| Colour          | RAL 7035                                                                                                                                                                                                                                                                                                |
| Supply includes | Enclosure Cover hinged at rear, 2 stays with automatic locking. Automatic unlocking on the left, manual unlocking on the right Opening for running cables into the enclosure base Lock: 3 mm double-bit Enclosure Cover hinged at bottom, including cover retainer Open base for individual cable entry |
| Dimensions      | Width: 1,600 mm<br>Depth: 745 mm                                                                                                                                                                                                                                                                        |
| Height, front   | 130 mm                                                                                                                                                                                                                                                                                                  |
| Height rear     | 200 mm                                                                                                                                                                                                                                                                                                  |
|                 |                                                                                                                                                                                                                                                                                                         |