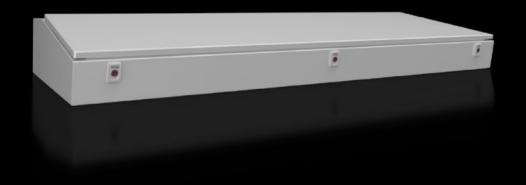

### CX 6713.000 - CX desk unit

Four widths form the bridge to two- or three-piece assembly of the CX console system.

#### **Features**

| Model No.       | CX 6713.000                                                                                                                                                                                                                                                                                             |
|-----------------|---------------------------------------------------------------------------------------------------------------------------------------------------------------------------------------------------------------------------------------------------------------------------------------------------------|
| Design          | Desk section                                                                                                                                                                                                                                                                                            |
| Material        | Enclosure: Sheet steel 1.5 mm<br>Console lid: Sheet steel 2.0 mm, all-round foamed-in PU seal                                                                                                                                                                                                           |
| Surface finish  | Enclosure and cover: Dipcoat primed, powder-coated on the outside textured paint                                                                                                                                                                                                                        |
| Colour          | RAL 7035                                                                                                                                                                                                                                                                                                |
| Supply includes | Enclosure Cover hinged at rear, 2 stays with automatic locking. Automatic unlocking on the left, manual unlocking on the right Opening for running cables into the enclosure base Lock: 3 mm double-bit Enclosure Cover hinged at bottom, including cover retainer Open base for individual cable entry |
| Dimensions      | Width: 1,600 mm<br>Depth: 745 mm                                                                                                                                                                                                                                                                        |
| Height, front   | 130 mm                                                                                                                                                                                                                                                                                                  |
| Height rear     | 200 mm                                                                                                                                                                                                                                                                                                  |
|                 |                                                                                                                                                                                                                                                                                                         |