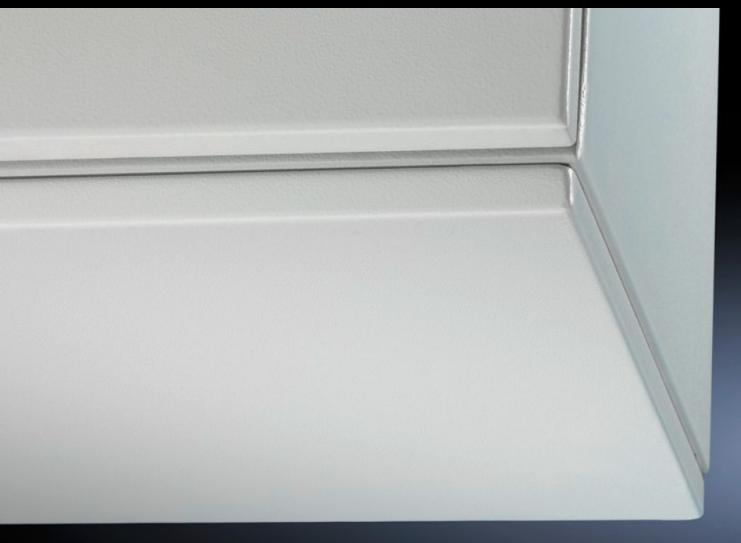

## CM 6730.130 - Cover plate for TP

As cover for a TP pedestal.

#### **Features**

| Model No.                               | CM 6730.130                                                                                                                |
|-----------------------------------------|----------------------------------------------------------------------------------------------------------------------------|
| Product description                     | To conceal the entire base opening with CM or for covering the complete top opening when using the pedestals on their own. |
| Material                                | Sheet steel                                                                                                                |
| Surface finish                          | Textured paint                                                                                                             |
| Colour                                  | RAL 7035                                                                                                                   |
| Supply includes                         | Assembly parts                                                                                                             |
| Dimensions                              | Height: 24.5 mm                                                                                                            |
| To fit                                  | Enclosure type: TP pedestals<br>Width: = 1,600 mm<br>Depth: = 500 mm                                                       |
| IP protection category to IEC 60<br>529 | IP 55                                                                                                                      |
| Protection category NEMA                | NEMA 12                                                                                                                    |
| Packs of                                | 1 pc(s).                                                                                                                   |
| Net weight                              | 12.102                                                                                                                     |
| Gross weight                            | 12.739                                                                                                                     |
| Customs tariff number                   | 94039910                                                                                                                   |
| EAN                                     | 4028177554429                                                                                                              |