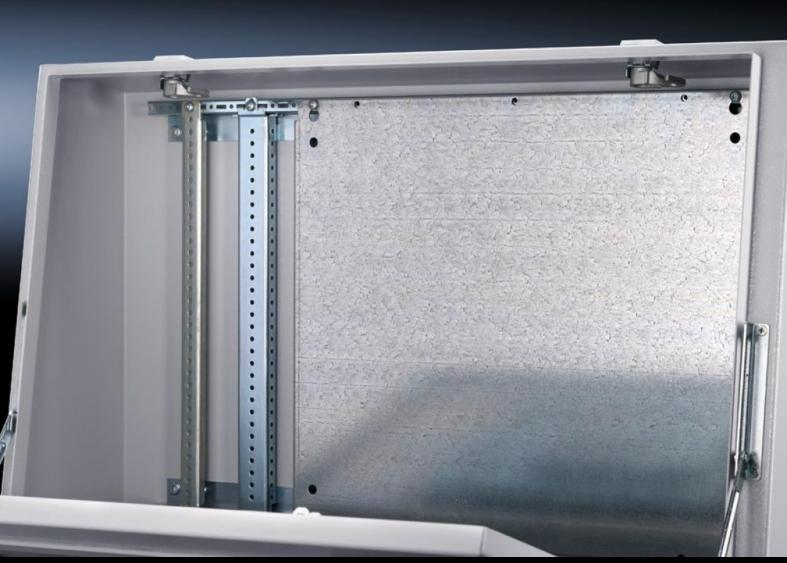

## TP 6730.340 - Partial mounting plates, locatable into rails for TP, TS, VX SE

For the installation in console and desk unit on the interior installation system rails.

#### **Features**

| TP 6730.340  For easy mounting on pre-fitted assembly screws.  Sheet steel  Zinc-plated  Assembly parts                                                                                                                                       |
|-----------------------------------------------------------------------------------------------------------------------------------------------------------------------------------------------------------------------------------------------|
| Sheet steel Zinc-plated                                                                                                                                                                                                                       |
| Zinc-plated                                                                                                                                                                                                                                   |
| ·                                                                                                                                                                                                                                             |
| Assembly parts                                                                                                                                                                                                                                |
|                                                                                                                                                                                                                                               |
| Console and desk unit on the interior installation system rails Punched sections with mounting flanges or support strips fitted to the side of the pedestal in the depth Other enclosures mounted on rails with 25 mm pitch pattern punchings |
| Bayable by screw-fastening at the sides  Maximum installation width for partial mounting plates = console  width minus 100 mm  For TP, the rail for interior installation TP is additionally required                                         |
| Width: 700 mm<br>Height: 437 mm                                                                                                                                                                                                               |
| Enclosure type: TP<br>TS<br>VX SE                                                                                                                                                                                                             |
| 1 pc(s).                                                                                                                                                                                                                                      |
| 6.455                                                                                                                                                                                                                                         |
| 6.795                                                                                                                                                                                                                                         |
| 25.5 kg CO2 eq (Cat B)                                                                                                                                                                                                                        |
| Category B: PCF value (cradle-to-gate) based on the product weight approximately calculated and self-declared                                                                                                                                 |
|                                                                                                                                                                                                                                               |